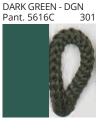

### **BASS SURFACE**

COLOR FINISH CHART

| PROJECT  |
|----------|
| ТҮРЕ     |
| NOTES    |
| QUANTITY |
| DATE     |

| Beige - BEI      | Black - BLK | Blue - BLU    | Cognac - COG | Dark Green - DGN | Gray - GRY  |
|------------------|-------------|---------------|--------------|------------------|-------------|
| Maroon - MRN     | Mocha - MOC | Mustard - MUS | Olive - OLV  | Silver - SIL     | Stone - STN |
| Terracotta - TER | White - WHI |               |              |                  |             |