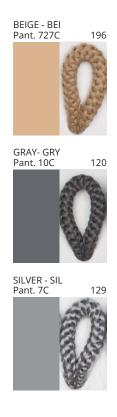

### **BASS SURFACE**

COLOR FINISH CHART

| PROJECT  |
|----------|
| ТҮРЕ     |
| NOTES    |
| QUANTITY |
| DATE     |

| Beige - BEI      | Black - BLK | Blue - BLU    | Cognac - COG | Dark Green - DGN | Gray - GRY  |
|------------------|-------------|---------------|--------------|------------------|-------------|
| Maroon - MRN     | Mocha - MOC | Mustard - MUS | Olive - OLV  | Silver - SIL     | Stone - STN |
| Terracotta - TER | White - WHI |               |              |                  |             |

Digital: Not all screens are calibrated the same, and therefore, colors will appear differently between screens.

Physical: When texture is involved, there will be variations in color, character and tone within a product series and between product families.