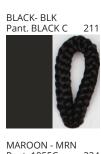

**BASS** 

| PROJECT  |  |  |  |
|----------|--|--|--|
| TYPE     |  |  |  |
| NOTES    |  |  |  |
| QUANTITY |  |  |  |
| DATE     |  |  |  |

| Beige - BEI      | Black - BLK | Blue - BLU    | Cognac - COG | Dark Green - DGN | Gray - GRY  |
|------------------|-------------|---------------|--------------|------------------|-------------|
| Maroon - MRN     | Mocha - MOC | Mustard - MUS | Olive - OLV  | Silver - SIL     | Stone - STN |
| Terracotta - TER | White - WHI |               |              |                  |             |

Digital: Not all screens are calibrated the same, and therefore, colors will appear differently between screens.

Physical: When texture is involved, there will be variations in color, character and tone within a product series and between product families.