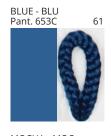

**BASS** 

| PROJECT  |  |  |  |
|----------|--|--|--|
| TYPE     |  |  |  |
| NOTES    |  |  |  |
| QUANTITY |  |  |  |
| DATE     |  |  |  |

| Beige - BEI      | Black - BLK | Blue - BLU    | Cognac - COG | Dark Green - DGN | Gray - GRY  |
|------------------|-------------|---------------|--------------|------------------|-------------|
| Maroon - MRN     | Mocha - MOC | Mustard - MUS | Olive - OLV  | Silver - SIL     | Stone - STN |
| Terracotta - TER | White - WHI |               |              |                  |             |

Digital: Not all screens are calibrated the same, and therefore, colors will appear differently between screens.

Physical: When texture is involved, there will be variations in color, character and tone within a product series and between product families.