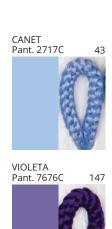

Digital: Not all screens are calibrated the same, and therefore, colors will appear differently between screens.

Physical: When texture is involved, there will be variations in color, character and tone within a product series and between product families.