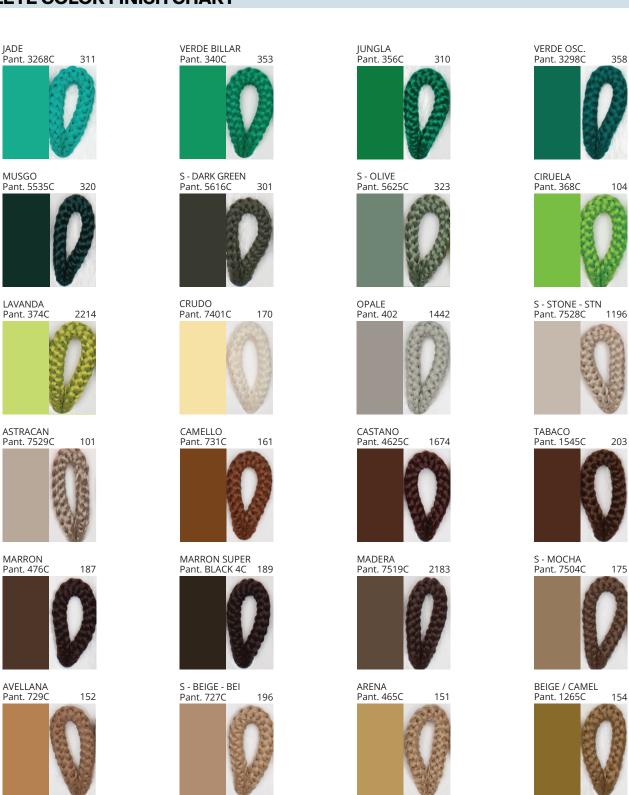

**Digital:** Not all screens are calibrated the same, and therefore, colors will appear differently between screens.

**Physical:** When texture is involved, there will be variations in color, character and tone within a product series and between product families.