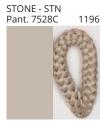

### **BASS SUSPENSION**

COLOR FINISH CHART

| PROJECT  |  |
|----------|--|
| TYPE     |  |
| NOTES    |  |
| QUANTITY |  |
| DATE     |  |

| Beige - BEI      | Black - BLK | Blue - BLU    | Cognac - COG | Dark Green - DGN | Gray - GRY  |
|------------------|-------------|---------------|--------------|------------------|-------------|
| Maroon - MRN     | Mocha - MOC | Mustard - MUS | Olive - OLV  | Silver - SIL     | Stone - STN |
| Terracotta - TER | White - WHI |               |              |                  |             |