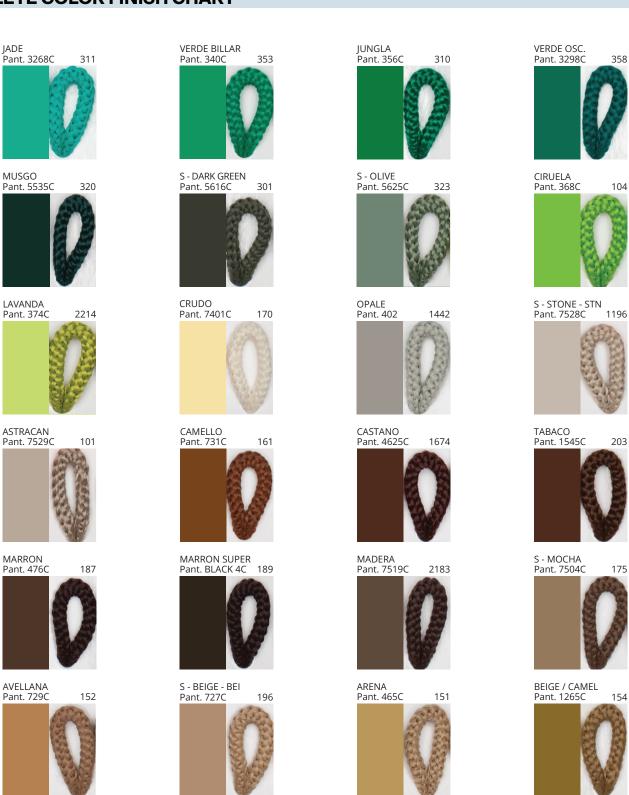

### **BASS SUSPENSION**

COLOR FINISH CHART

| PROJECT  |  |
|----------|--|
| TYPE     |  |
| NOTES    |  |
| QUANTITY |  |
| DATE     |  |

| Beige - BEI      | Black - BLK | Blue - BLU    | Cognac - COG | Dark Green - DGN | Gray - GRY  |
|------------------|-------------|---------------|--------------|------------------|-------------|
| Maroon - MRN     | Mocha - MOC | Mustard - MUS | Olive - OLV  | Silver - SIL     | Stone - STN |
| Terracotta - TER | White - WHI |               |              |                  |             |

**Digital:** Not all screens are calibrated the same, and therefore, colors will appear differently between screens. **Physical:** When texture is involved, there will be variations in color, character and tone within a product series and between product families.