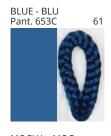

### **BASS SUSPENSION**

COLOR FINISH CHART

| PROJECT  |  |
|----------|--|
| TYPE     |  |
| NOTES    |  |
| QUANTITY |  |
| DATE     |  |

| Beige - BEI      | Black - BLK | Blue - BLU    | Cognac - COG | Dark Green - DGN | Gray - GRY  |
|------------------|-------------|---------------|--------------|------------------|-------------|
| Maroon - MRN     | Mocha - MOC | Mustard - MUS | Olive - OLV  | Silver - SIL     | Stone - STN |
| Terracotta - TER | White - WHI |               |              |                  |             |