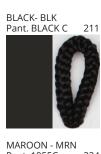

### **BASS SUSPENSION**

COLOR FINISH CHART

| PROJECT  |  |
|----------|--|
| TYPE     |  |
| NOTES    |  |
| QUANTITY |  |
| DATE     |  |

| Beige - BEI      | Black - BLK | Blue - BLU    | Cognac - COG | Dark Green - DGN | Gray - GRY  |
|------------------|-------------|---------------|--------------|------------------|-------------|
| Maroon - MRN     | Mocha - MOC | Mustard - MUS | Olive - OLV  | Silver - SIL     | Stone - STN |
| Terracotta - TER | White - WHI |               |              |                  |             |