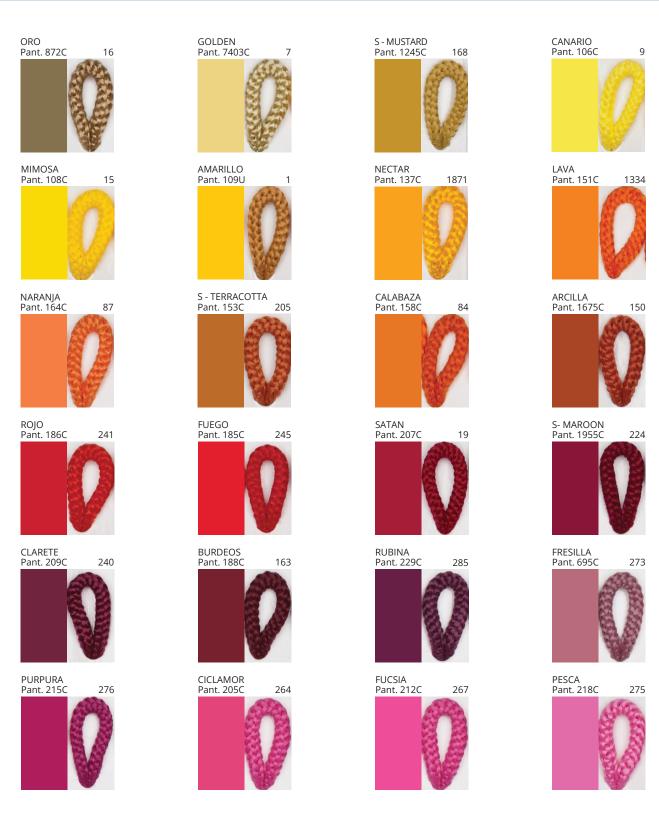

### **BASS SUSPENSION**

COLOR FINISH CHART

| PROJECT  |  |
|----------|--|
| TYPE     |  |
| NOTES    |  |
| QUANTITY |  |
| DATE     |  |

| Beige - BEI      | Black - BLK | Blue - BLU    | Cognac - COG | Dark Green - DGN | Gray - GRY  |
|------------------|-------------|---------------|--------------|------------------|-------------|
| Maroon - MRN     | Mocha - MOC | Mustard - MUS | Olive - OLV  | Silver - SIL     | Stone - STN |
| Terracotta - TER | White - WHI |               |              |                  |             |

**Digital:** Not all screens are calibrated the same, and therefore, colors will appear differently between screens. **Physical:** When texture is involved, there will be variations in color, character and tone within a product series and between product families.