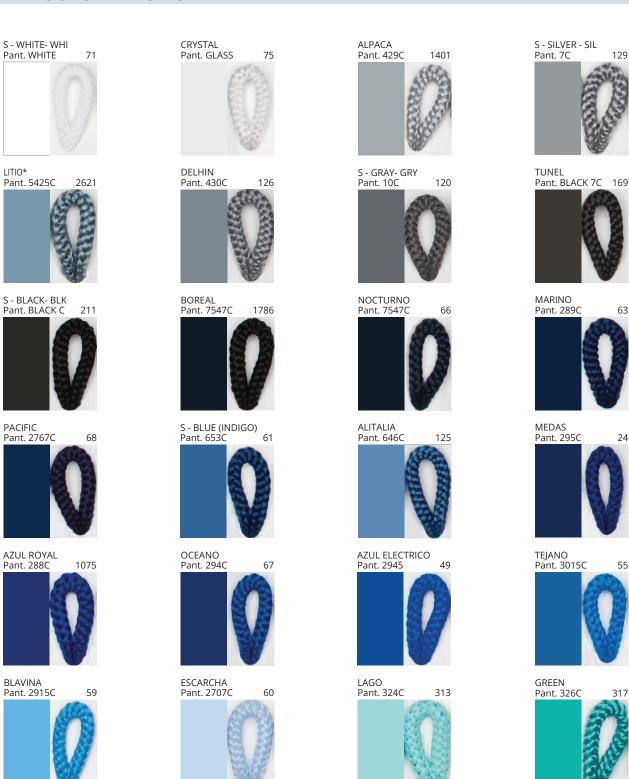

### **BASS SUSPENSION**

COLOR FINISH CHART

| PROJECT  |  |
|----------|--|
| TYPE     |  |
| NOTES    |  |
| QUANTITY |  |
| DATE     |  |

| Beige - BEI      | Black - BLK | Blue - BLU    | Cognac - COG | Dark Green - DGN | Gray - GRY  |
|------------------|-------------|---------------|--------------|------------------|-------------|
| Maroon - MRN     | Mocha - MOC | Mustard - MUS | Olive - OLV  | Silver - SIL     | Stone - STN |
| Terracotta - TER | White - WHI |               |              |                  |             |

**Digital:** Not all screens are calibrated the same, and therefore, colors will appear differently between screens. **Physical:** When texture is involved, there will be variations in color, character and tone within a product series and between product families.