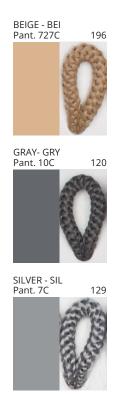

### **BASS SUSPENSION**

COLOR FINISH CHART

| PROJECT  |  |
|----------|--|
| TYPE     |  |
| NOTES    |  |
| QUANTITY |  |
| DATE     |  |

| Beige - BEI      | Black - BLK | Blue - BLU    | Cognac - COG | Dark Green - DGN | Gray - GRY  |
|------------------|-------------|---------------|--------------|------------------|-------------|
| Maroon - MRN     | Mocha - MOC | Mustard - MUS | Olive - OLV  | Silver - SIL     | Stone - STN |
| Terracotta - TER | White - WHI |               |              |                  |             |