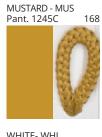

### **BASS SUSPENSION**

COLOR FINISH CHART

| PROJECT  |
|----------|
| TYPE     |
| NOTES    |
| QUANTITY |
| DATE     |

| Beige - BEI      | Black - BLK | Blue - BLU    | Cognac - COG | Dark Green - DGN | Gray - GRY  |
|------------------|-------------|---------------|--------------|------------------|-------------|
| Maroon - MRN     | Mocha - MOC | Mustard - MUS | Olive - OLV  | Silver - SIL     | Stone - STN |
| Terracotta - TER | White - WHI |               |              |                  |             |