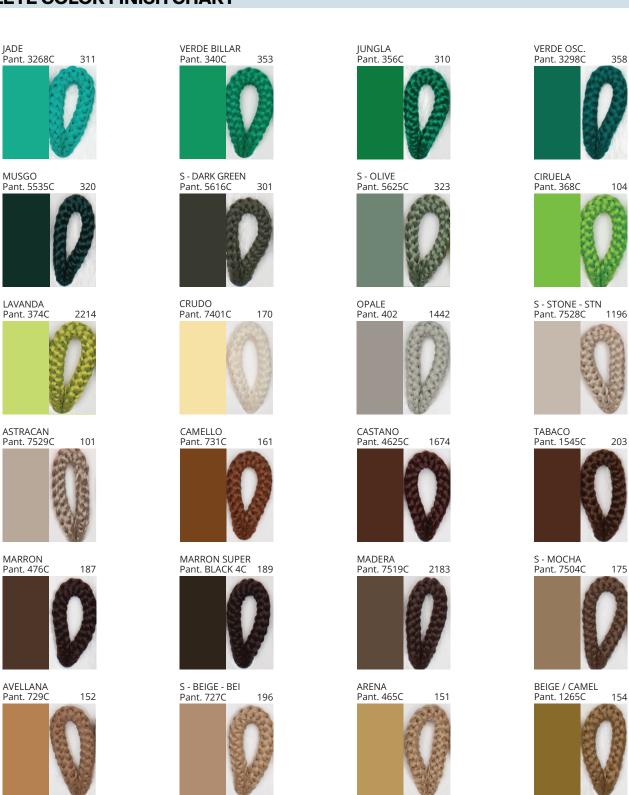

### **BASS SUSPENSION**

COLOR FINISH CHART

| PROJECT  |
|----------|
| TYPE     |
| NOTES    |
| QUANTITY |
| DATE     |

| Beige - BEI      | Black - BLK | Blue - BLU    | Cognac - COG | Dark Green - DGN | Gray - GRY  |
|------------------|-------------|---------------|--------------|------------------|-------------|
| Maroon - MRN     | Mocha - MOC | Mustard - MUS | Olive - OLV  | Silver - SIL     | Stone - STN |
| Terracotta - TER | White - WHI |               |              |                  |             |

#### **COLOR FINISH CHART**

PROJECT
TYPE
NOTES
QUANTITY
DATE

| OLIVE - OLV<br>Pant. 5625C | 323 |
|----------------------------|-----|
|                            |     |

**Digital:** Not all screens are calibrated the same, and therefore, colors will appear differently between screens. **Physical:** When texture is involved, there will be variations in color, character and tone within a product series and between product families.