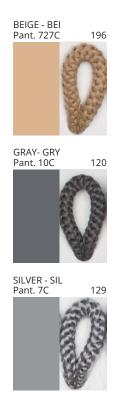

### **BASS SUSPENSION**

COLOR FINISH CHART

| PROJECT  |
|----------|
| TYPE     |
| NOTES    |
| QUANTITY |
| DATE     |

| Beige - BEI      | Black - BLK | Blue - BLU    | Cognac - COG | Dark Green - DGN | Gray - GRY  |
|------------------|-------------|---------------|--------------|------------------|-------------|
| Maroon - MRN     | Mocha - MOC | Mustard - MUS | Olive - OLV  | Silver - SIL     | Stone - STN |
| Terracotta - TER | White - WHI |               |              |                  |             |