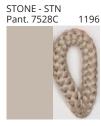

### **BASS SUSPENSION**

COLOR FINISH CHART

| PROJECT  |
|----------|
| TYPE     |
| NOTES    |
| QUANTITY |
| DATE     |

| Beige - BEI      | Black - BLK | Blue - BLU    | Cognac - COG | Dark Green - DGN | Gray - GRY  |
|------------------|-------------|---------------|--------------|------------------|-------------|
| Maroon - MRN     | Mocha - MOC | Mustard - MUS | Olive - OLV  | Silver - SIL     | Stone - STN |
| Terracotta - TER | White - WHI |               |              |                  |             |