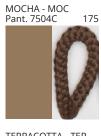

### **BASS SUSPENSION**

COLOR FINISH CHART

| PROJECT  |
|----------|
| TYPE     |
| NOTES    |
| QUANTITY |
| DATE     |

| Beige - BEI      | Black - BLK | Blue - BLU    | Cognac - COG | Dark Green - DGN | Gray - GRY  |
|------------------|-------------|---------------|--------------|------------------|-------------|
| Maroon - MRN     | Mocha - MOC | Mustard - MUS | Olive - OLV  | Silver - SIL     | Stone - STN |
| Terracotta - TER | White - WHI |               |              |                  |             |