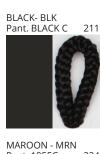

### **BASS SUSPENSION**

COLOR FINISH CHART

| PROJECT  |
|----------|
| TYPE     |
| NOTES    |
| QUANTITY |
| DATE     |

| Beige - BEI      | Black - BLK | Blue - BLU    | Cognac - COG | Dark Green - DGN | Gray - GRY  |
|------------------|-------------|---------------|--------------|------------------|-------------|
| Maroon - MRN     | Mocha - MOC | Mustard - MUS | Olive - OLV  | Silver - SIL     | Stone - STN |
| Terracotta - TER | White - WHI |               |              |                  |             |