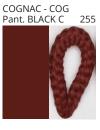

### **BASS SUSPENSION**

COLOR FINISH CHART

| PROJECT  |
|----------|
| TYPE     |
| NOTES    |
| QUANTITY |
| DATE     |

| Beige - BEI      | Black - BLK | Blue - BLU    | Cognac - COG | Dark Green - DGN | Gray - GRY  |
|------------------|-------------|---------------|--------------|------------------|-------------|
| Maroon - MRN     | Mocha - MOC | Mustard - MUS | Olive - OLV  | Silver - SIL     | Stone - STN |
| Terracotta - TER | White - WHI |               |              |                  |             |