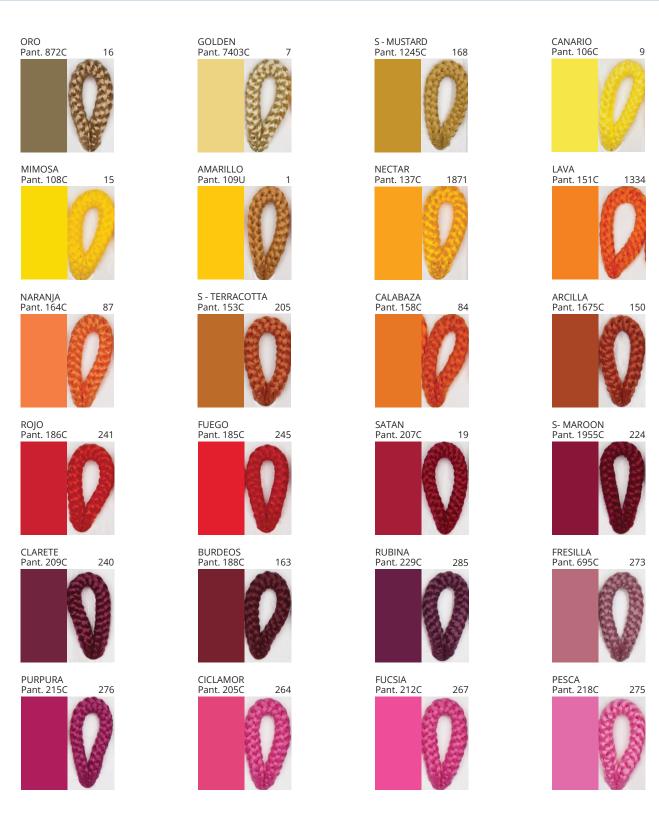

### **BASS SUSPENSION**

COLOR FINISH CHART

| PROJECT  |
|----------|
| TYPE     |
| NOTES    |
| QUANTITY |
| DATE     |

| Beige - BEI      | Black - BLK | Blue - BLU    | Cognac - COG | Dark Green - DGN | Gray - GRY  |
|------------------|-------------|---------------|--------------|------------------|-------------|
| Maroon - MRN     | Mocha - MOC | Mustard - MUS | Olive - OLV  | Silver - SIL     | Stone - STN |
| Terracotta - TER | White - WHI |               |              |                  |             |

**Digital:** Not all screens are calibrated the same, and therefore, colors will appear differently between screens. **Physical:** When texture is involved, there will be variations in color, character and tone within a product series and between product families.