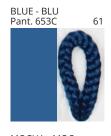

### **BASS SUSPENSION**

COLOR FINISH CHART

| PROJECT  |
|----------|
| TYPE     |
| NOTES    |
| QUANTITY |
| DATE     |

| Beige - BEI      | Black - BLK | Blue - BLU    | Cognac - COG | Dark Green - DGN | Gray - GRY  |
|------------------|-------------|---------------|--------------|------------------|-------------|
| Maroon - MRN     | Mocha - MOC | Mustard - MUS | Olive - OLV  | Silver - SIL     | Stone - STN |
| Terracotta - TER | White - WHI |               |              |                  |             |