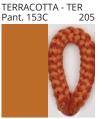

### **BASS SUSPENSION**

COLOR FINISH CHART

| PROJECT  |
|----------|
| TYPE     |
| NOTES    |
| QUANTITY |
| DATE     |

| Beige - BEI      | Black - BLK | Blue - BLU    | Cognac - COG | Dark Green - DGN | Gray - GRY  |
|------------------|-------------|---------------|--------------|------------------|-------------|
| Maroon - MRN     | Mocha - MOC | Mustard - MUS | Olive - OLV  | Silver - SIL     | Stone - STN |
| Terracotta - TER | White - WHI |               |              |                  |             |