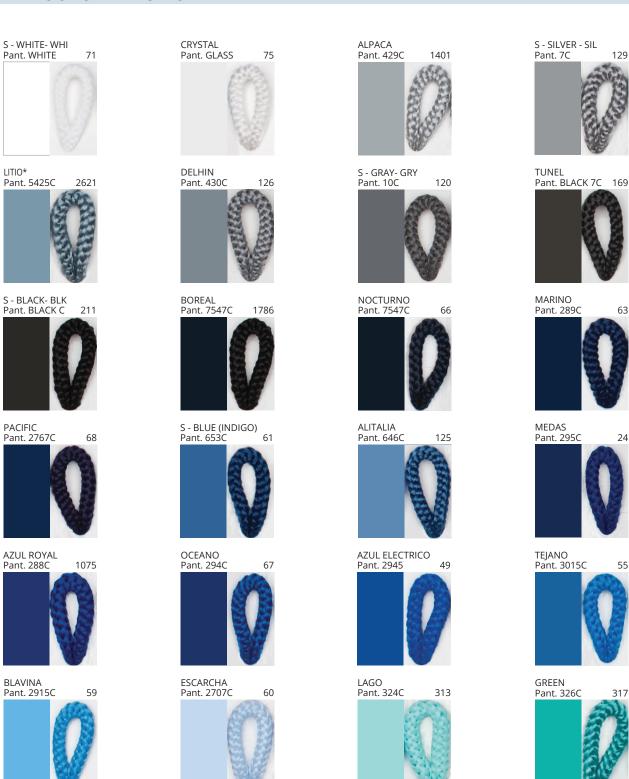

### **BASS SUSPENSION**

COLOR FINISH CHART

| PROJECT  |
|----------|
| TYPE     |
| NOTES    |
| QUANTITY |
| DATE     |

| Beige - BEI      | Black - BLK | Blue - BLU    | Cognac - COG | Dark Green - DGN | Gray - GRY  |
|------------------|-------------|---------------|--------------|------------------|-------------|
| Maroon - MRN     | Mocha - MOC | Mustard - MUS | Olive - OLV  | Silver - SIL     | Stone - STN |
| Terracotta - TER | White - WHI |               |              |                  |             |

#### **COLOR FINISH CHART**

PROJECT
TYPE
NOTES
QUANTITY
DATE

| OLIVE - OLV<br>Pant. 5625C | 323 |
|----------------------------|-----|
|                            |     |

**Digital:** Not all screens are calibrated the same, and therefore, colors will appear differently between screens. **Physical:** When texture is involved, there will be variations in color, character and tone within a product series and between product families.