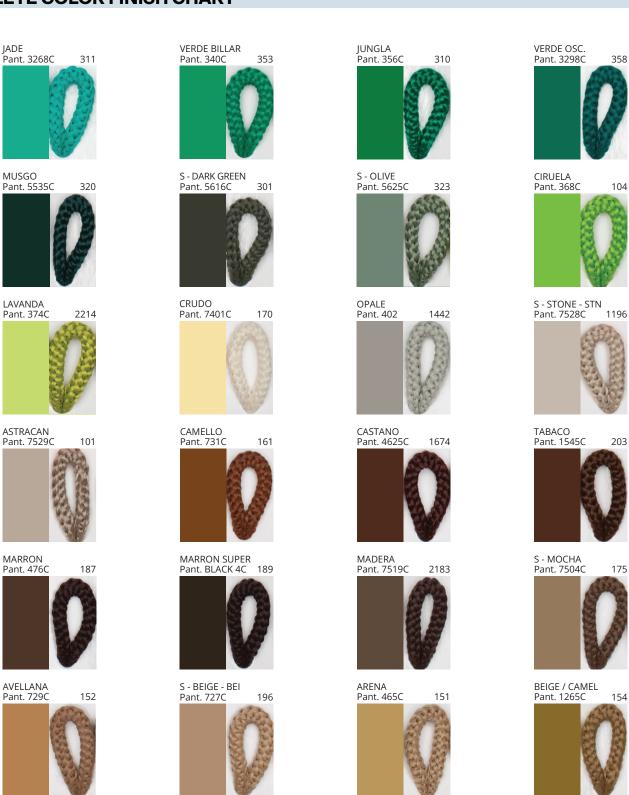

Digital: Not all screens are calibrated the same, and therefore, colors will appear differently between screens.

Physical: When texture is involved, there will be variations in color, character and tone within a product series and between product families.