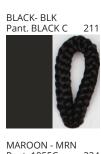

### **BASS SURFACE**

**COLOR FINISH CHART** 

| PROJECT  |
|----------|
| TYPE     |
| NOTES    |
| QUANTITY |
| DATE     |

| Beige - BEI      | Black - BLK | Blue - BLU    | Cognac - COG | Dark Green - DGN | Gray - GRY  |
|------------------|-------------|---------------|--------------|------------------|-------------|
|                  |             |               |              |                  |             |
|                  |             |               |              |                  |             |
|                  |             |               |              |                  |             |
|                  |             |               |              |                  |             |
|                  |             |               |              |                  | _           |
|                  |             |               |              |                  | _           |
|                  |             |               |              |                  |             |
|                  |             |               |              |                  |             |
| Maroon - MRN     | Mocha - MOC | Mustard - MUS | Olive - OLV  | Silver - SIL     | Stone - STN |
| Maroon Mar       | moena moe   | Mastara Mos   | 0.110 021    | GRACE GIZ        |             |
|                  |             |               |              | _                |             |
|                  |             |               |              | _                |             |
|                  |             |               |              | _                |             |
|                  |             |               |              | _                |             |
|                  |             |               |              | _                |             |
|                  |             |               |              | _                |             |
|                  |             |               |              |                  |             |
|                  |             |               |              |                  |             |
| Terracotta - TER | White - WHI |               |              |                  |             |
|                  |             |               |              |                  |             |
|                  |             |               |              |                  |             |
|                  |             |               |              |                  |             |
|                  |             |               |              |                  |             |