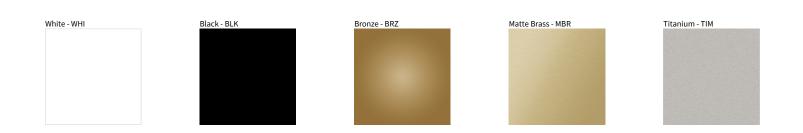

## **BELLA SUSPENSION** COLOR FINISH CHART

| PROJECT  |  |
|----------|--|
| ТҮРЕ     |  |
| NOTES    |  |
| QUANTITY |  |
| DATE     |  |

Digital: Not all screens are calibrated the same, and therefore, colors will appear differently between screens.