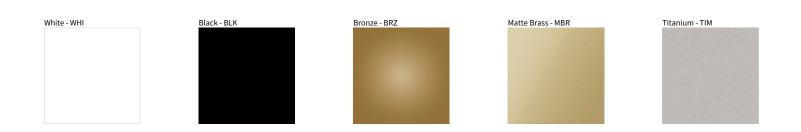

## **BELLA SUSPENSION** COLOR FINISH CHART

| PROJECT  |  |
|----------|--|
| ТҮРЕ     |  |
| NOTES    |  |
| QUANTITY |  |
| DATE     |  |

Digital: Not all screens are calibrated the same, and therefore, colors will appear differently between screens.

Physical: When texture is involved, there will be variations in color, character and tone within a product series and between product families.

D

Availble for International specifications by adding 'INT' at the end of the existing Model #. For assistance on 'custom' specifications, contact zteam@zaneen.com. In a constant effort to supply the best product, we reserve the right to change specifications or materials without notice. The most recent specification sheets are found at zaneen.com