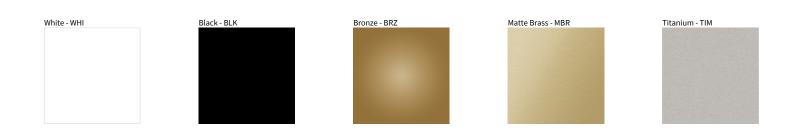

## **BELLA SUSPENSION** COLOR FINISH CHART

| PROJECT  |  |
|----------|--|
| ТҮРЕ     |  |
| NOTES    |  |
| QUANTITY |  |
| DATE     |  |

Digital: Not all screens are calibrated the same, and therefore, colors will appear differently between screens.

Physical: When texture is involved, there will be variations in color, character and tone within a product series and between product families.

D

Availble for International specifications by adding 'INT' at the end of the existing Model #. For assistance on 'custom' specifications, contact zteam@zaneen.com. In a constant effort to supply the best product, we reserve the right to change specifications or materials without notice. The most recent specification sheets are found at zaneen.com