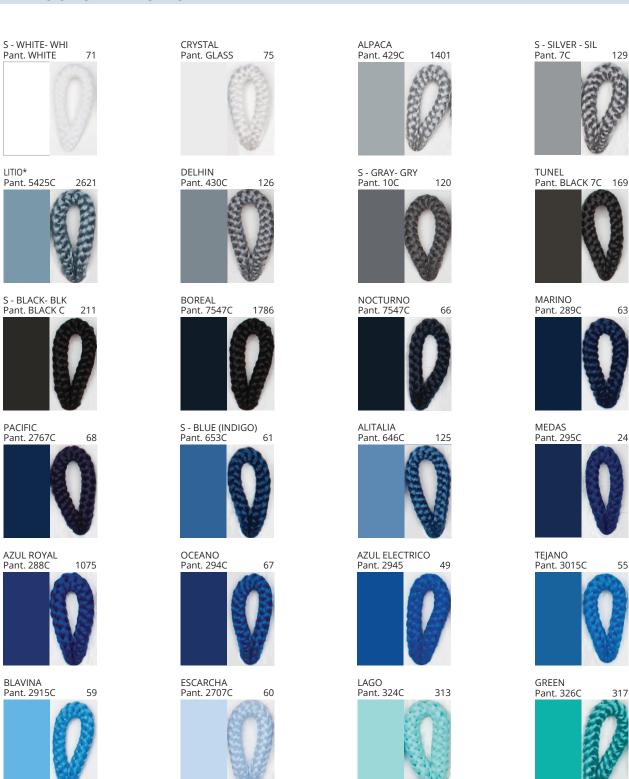

Digital: Not all screens are calibrated the same, and therefore, colors will appear differently between screens.

Physical: When texture is involved, there will be variations in color, character and tone within a product series and between product families.

#### **COLOR FINISH CHART**

PROJECT
TYPE
NOTES
QUANTITY
DATE

| OLIVE - OLV<br>Pant. 5625C | 323 |
|----------------------------|-----|
|                            |     |

**Digital:** Not all screens are calibrated the same, and therefore, colors will appear differently between screens. **Physical:** When texture is involved, there will be variations in color, character and tone within a product series and between product families.