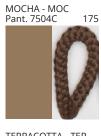

### **BIMBA SUSPENSION**

COLOR FINISH CHART

| PROJECT  |
|----------|
| TYPE     |
| NOTES    |
| QUANTITY |
| DATE     |

| Beige - BEI      | Black - BLK | Blue - BLU    | Cognac - COG | Dark Green - DGN | Gray - GRY  |
|------------------|-------------|---------------|--------------|------------------|-------------|
| Maroon - MRN     | Mocha - MOC | Mustard - MUS | Olive - OLV  | Silver - SIL     | Stone - STN |
| Terracotta - TER | White - WHI |               |              |                  |             |