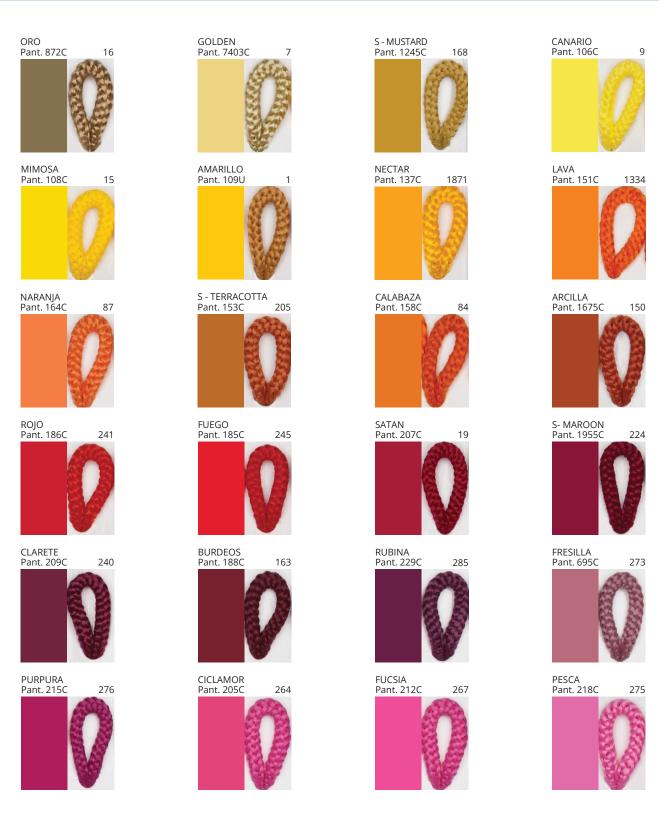

### **BIMBA SUSPENSION**

COLOR FINISH CHART

| PROJECT  |
|----------|
| TYPE     |
| NOTES    |
| QUANTITY |
| DATE     |

| Beige - BEI      | Black - BLK | Blue - BLU    | Cognac - COG | Dark Green - DGN | Gray - GRY  |
|------------------|-------------|---------------|--------------|------------------|-------------|
| Maroon - MRN     | Mocha - MOC | Mustard - MUS | Olive - OLV  | Silver - SIL     | Stone - STN |
| Terracotta - TER | White - WHI |               |              |                  |             |

Digital: Not all screens are calibrated the same, and therefore, colors will appear differently between screens.

Physical: When texture is involved, there will be variations in color, character and tone within a product series and between product families.