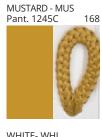

### **BIMBA SUSPENSION**

COLOR FINISH CHART

| PROJECT  |
|----------|
| TYPE     |
| NOTES    |
| QUANTITY |
| DATE     |

| Beige - BEI      | Black - BLK | Blue - BLU    | Cognac - COG | Dark Green - DGN | Gray - GRY  |
|------------------|-------------|---------------|--------------|------------------|-------------|
| Maroon - MRN     | Mocha - MOC | Mustard - MUS | Olive - OLV  | Silver - SIL     | Stone - STN |
| Terracotta - TER | White - WHI |               |              |                  |             |