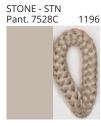

### **BIMBA SUSPENSION**

COLOR FINISH CHART

| PROJECT  |
|----------|
| TYPE     |
| NOTES    |
| QUANTITY |
| DATE     |

| Beige - BEI      | Black - BLK | Blue - BLU    | Cognac - COG | Dark Green - DGN | Gray - GRY  |
|------------------|-------------|---------------|--------------|------------------|-------------|
| Maroon - MRN     | Mocha - MOC | Mustard - MUS | Olive - OLV  | Silver - SIL     | Stone - STN |
| Terracotta - TER | White - WHI |               |              |                  |             |