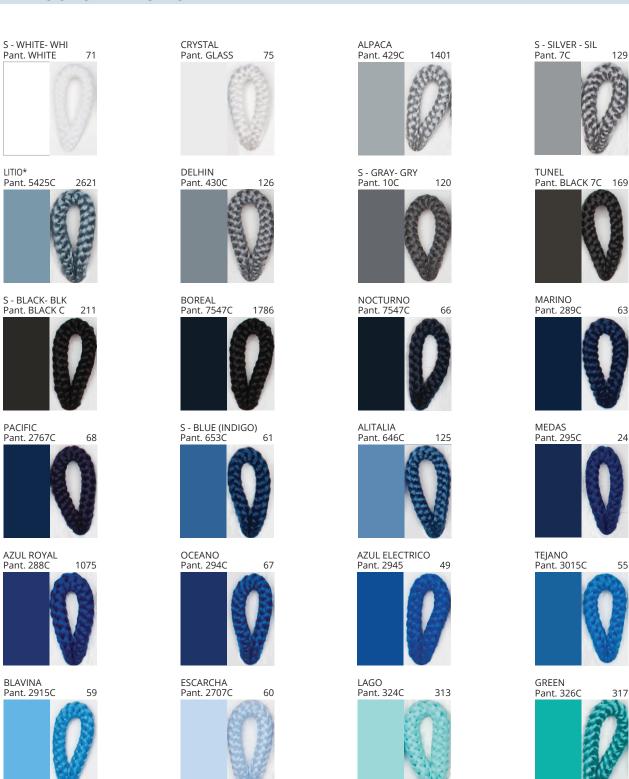

### **BIMBA SUSPENSION**

COLOR FINISH CHART

| PROJECT  |
|----------|
| TYPE     |
| NOTES    |
| QUANTITY |
| DATE     |

| Beige - BEI      | Black - BLK | Blue - BLU    | Cognac - COG | Dark Green - DGN | Gray - GRY  |
|------------------|-------------|---------------|--------------|------------------|-------------|
| Maroon - MRN     | Mocha - MOC | Mustard - MUS | Olive - OLV  | Silver - SIL     | Stone - STN |
| Terracotta - TER | White - WHI |               |              |                  |             |

Digital: Not all screens are calibrated the same, and therefore, colors will appear differently between screens.

Physical: When texture is involved, there will be variations in color, character and tone within a product series and between product families.