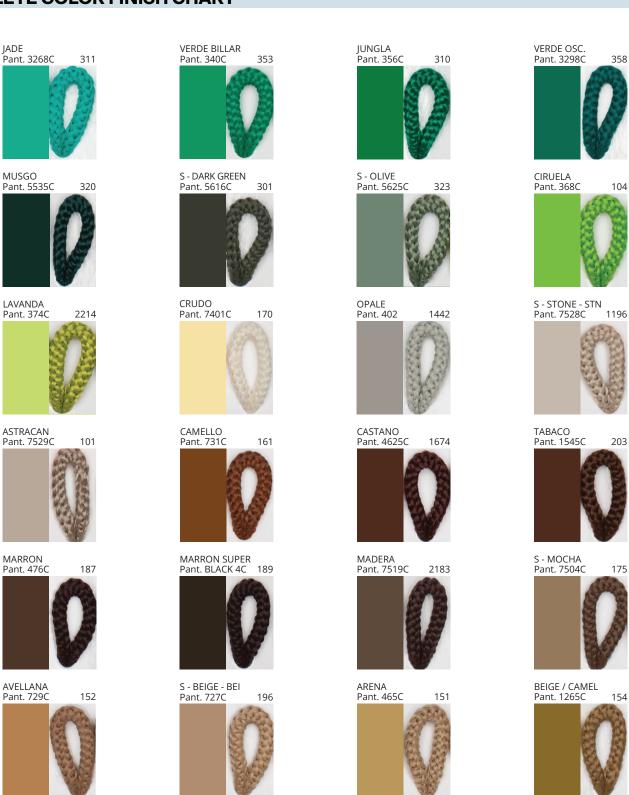

### **BIMBA SUSPENSION**

COLOR FINISH CHART

| PROJECT  |
|----------|
| TYPE     |
| NOTES    |
| QUANTITY |
| DATE     |

| Beige - BEI      | Black - BLK | Blue - BLU    | Cognac - COG | Dark Green - DGN | Gray - GRY  |
|------------------|-------------|---------------|--------------|------------------|-------------|
| Maroon - MRN     | Mocha - MOC | Mustard - MUS | Olive - OLV  | Silver - SIL     | Stone - STN |
| Terracotta - TER | White - WHI |               |              |                  |             |

Digital: Not all screens are calibrated the same, and therefore, colors will appear differently between screens.

Physical: When texture is involved, there will be variations in color, character and tone within a product series and between product families.