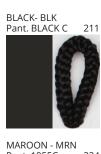

### **BIMBA SUSPENSION**

COLOR FINISH CHART

| PROJECT  |
|----------|
| TYPE     |
| NOTES    |
| QUANTITY |
| DATE     |

| Beige - BEI      | Black - BLK | Blue - BLU    | Cognac - COG | Dark Green - DGN | Gray - GRY  |
|------------------|-------------|---------------|--------------|------------------|-------------|
| Maroon - MRN     | Mocha - MOC | Mustard - MUS | Olive - OLV  | Silver - SIL     | Stone - STN |
| Terracotta - TER | White - WHI |               |              |                  |             |