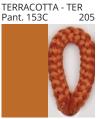

### **BIMBA SUSPENSION**

COLOR FINISH CHART

| PROJECT  |
|----------|
| TYPE     |
| NOTES    |
| QUANTITY |
| DATE     |

| Beige - BEI      | Black - BLK | Blue - BLU    | Cognac - COG | Dark Green - DGN | Gray - GRY  |
|------------------|-------------|---------------|--------------|------------------|-------------|
| Maroon - MRN     | Mocha - MOC | Mustard - MUS | Olive - OLV  | Silver - SIL     | Stone - STN |
| Terracotta - TER | White - WHI |               |              |                  |             |