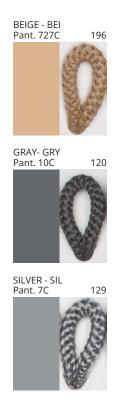

### **BIMBA SUSPENSION**

COLOR FINISH CHART

| PROJECT  |
|----------|
| TYPE     |
| NOTES    |
| QUANTITY |
| DATE     |

| Beige - BEI      | Black - BLK | Blue - BLU    | Cognac - COG | Dark Green - DGN | Gray - GRY  |
|------------------|-------------|---------------|--------------|------------------|-------------|
| Maroon - MRN     | Mocha - MOC | Mustard - MUS | Olive - OLV  | Silver - SIL     | Stone - STN |
| Terracotta - TER | White - WHI |               |              |                  |             |