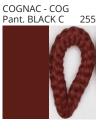

### **BIMBA SUSPENSION**

COLOR FINISH CHART

| PROJECT  |
|----------|
| TYPE     |
| NOTES    |
| QUANTITY |
| DATE     |

| Beige - BEI      | Black - BLK | Blue - BLU    | Cognac - COG | Dark Green - DGN | Gray - GRY  |
|------------------|-------------|---------------|--------------|------------------|-------------|
| Maroon - MRN     | Mocha - MOC | Mustard - MUS | Olive - OLV  | Silver - SIL     | Stone - STN |
| Terracotta - TER | White - WHI |               |              |                  |             |