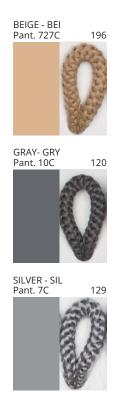

### **BIMBA SUSPENSION**

COLOR FINISH CHART

| PROJECT  |
|----------|
| TYPE     |
| NOTES    |
| QUANTITY |
| DATE     |

| Beige - BEI      | Black - BLK | Blue - BLU    | Cognac - COG | Dark Green - DGN | Gray - GRY  |
|------------------|-------------|---------------|--------------|------------------|-------------|
| Maroon - MRN     | Mocha - MOC | Mustard - MUS | Olive - OLV  | Silver - SIL     | Stone - STN |
| Terracotta - TER | White - WHI |               |              |                  |             |

**Digital:** Not all screens are calibrated the same, and therefore, colors will appear differently between screens. **Physical:** When texture is involved, there will be variations in color, character and tone within a product series and between product families.