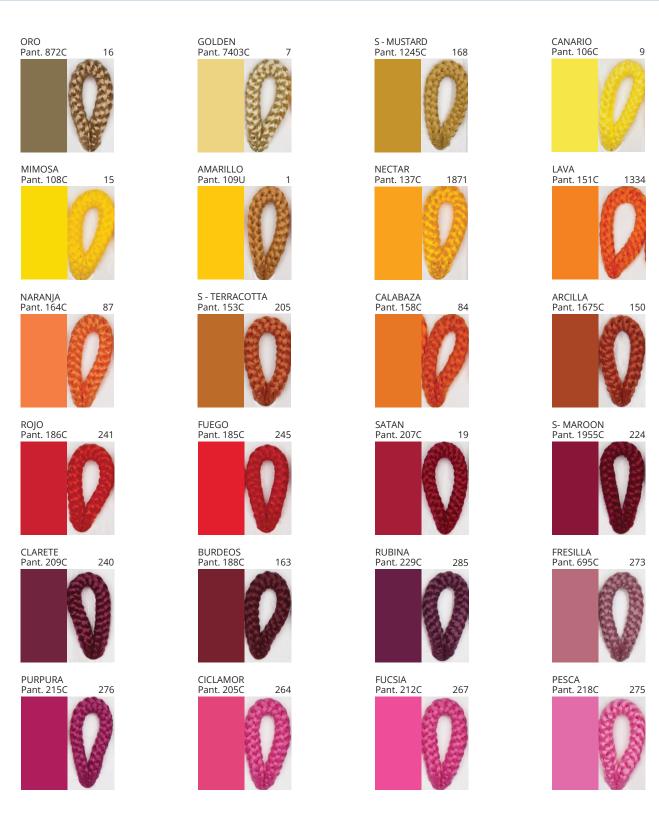

### **BIMBA SUSPENSION**

COLOR FINISH CHART

| PROJECT  |
|----------|
| TYPE     |
| NOTES    |
| QUANTITY |
| DATE     |

| Beige - BEI      | Black - BLK | Blue - BLU    | Cognac - COG | Dark Green - DGN | Gray - GRY  |
|------------------|-------------|---------------|--------------|------------------|-------------|
| Maroon - MRN     | Mocha - MOC | Mustard - MUS | Olive - OLV  | Silver - SIL     | Stone - STN |
| Terracotta - TER | White - WHI |               |              |                  |             |

**Digital:** Not all screens are calibrated the same, and therefore, colors will appear differently between screens. **Physical:** When texture is involved, there will be variations in color, character and tone within a product series and between product families.