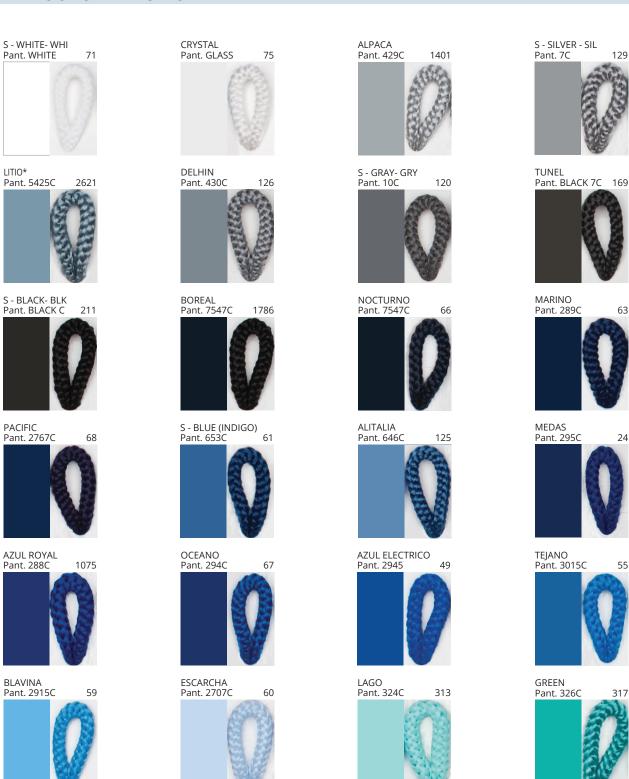

### **BIMBA SUSPENSION**

COLOR FINISH CHART

| PROJECT  |
|----------|
| TYPE     |
| NOTES    |
| QUANTITY |
| DATE     |

| Beige - BEI      | Black - BLK | Blue - BLU    | Cognac - COG | Dark Green - DGN | Gray - GRY  |
|------------------|-------------|---------------|--------------|------------------|-------------|
| Maroon - MRN     | Mocha - MOC | Mustard - MUS | Olive - OLV  | Silver - SIL     | Stone - STN |
| Terracotta - TER | White - WHI |               |              |                  |             |

**Digital:** Not all screens are calibrated the same, and therefore, colors will appear differently between screens. **Physical:** When texture is involved, there will be variations in color, character and tone within a product series and between product families.