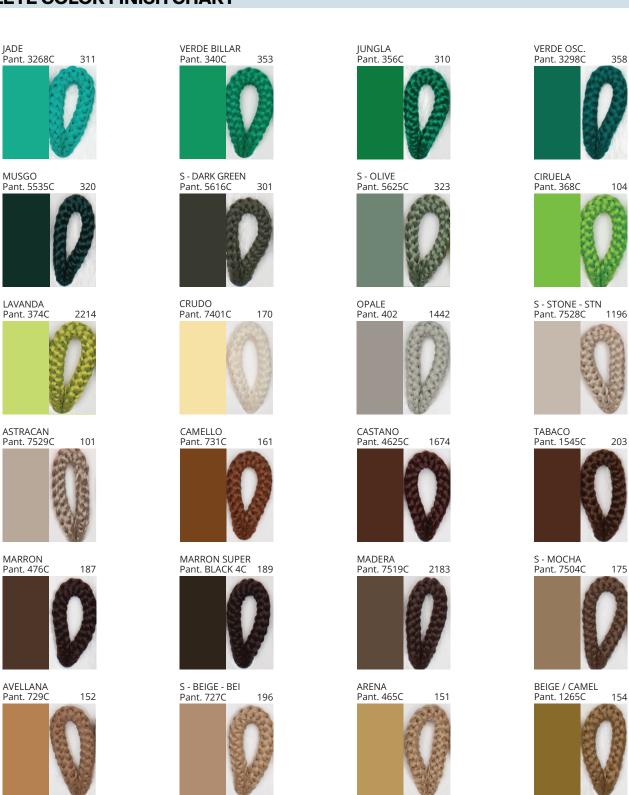

### **BIMBA SUSPENSION**

COLOR FINISH CHART

| PROJECT  |
|----------|
| TYPE     |
| NOTES    |
| QUANTITY |
| DATE     |

| Beige - BEI      | Black - BLK | Blue - BLU    | Cognac - COG | Dark Green - DGN | Gray - GRY  |
|------------------|-------------|---------------|--------------|------------------|-------------|
| Maroon - MRN     | Mocha - MOC | Mustard - MUS | Olive - OLV  | Silver - SIL     | Stone - STN |
| Terracotta - TER | White - WHI |               |              |                  |             |

**Digital:** Not all screens are calibrated the same, and therefore, colors will appear differently between screens. **Physical:** When texture is involved, there will be variations in color, character and tone within a product series and between product families.