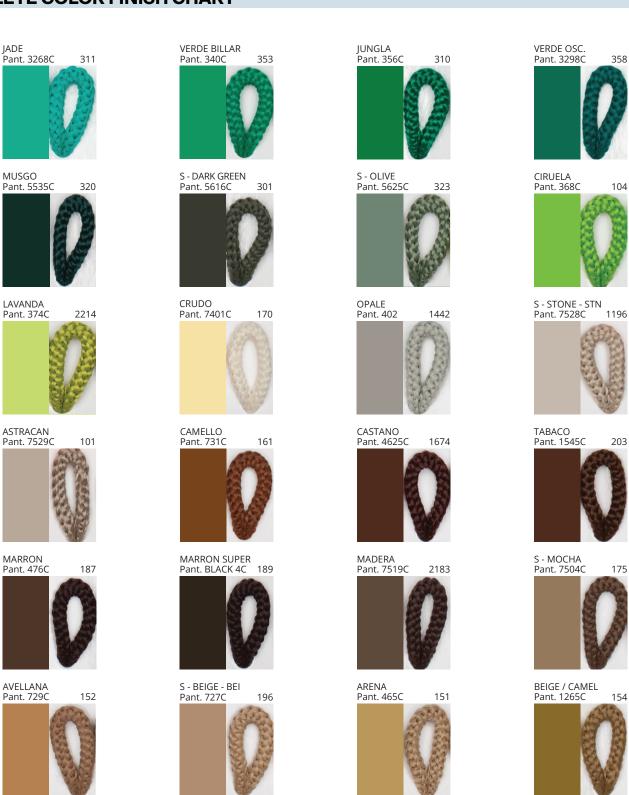

### **BIMBA SUSPENSION**

COLOR FINISH CHART

| PROJECT  |
|----------|
| TYPE     |
| NOTES    |
| QUANTITY |
| DATE     |

| Beige - BEI      | Black - BLK | Blue - BLU    | Cognac - COG | Dark Green - DGN | Gray - GRY  |
|------------------|-------------|---------------|--------------|------------------|-------------|
| Maroon - MRN     | Mocha - MOC | Mustard - MUS | Olive - OLV  | Silver - SIL     | Stone - STN |
| Terracotta - TER | White - WHI |               |              |                  |             |