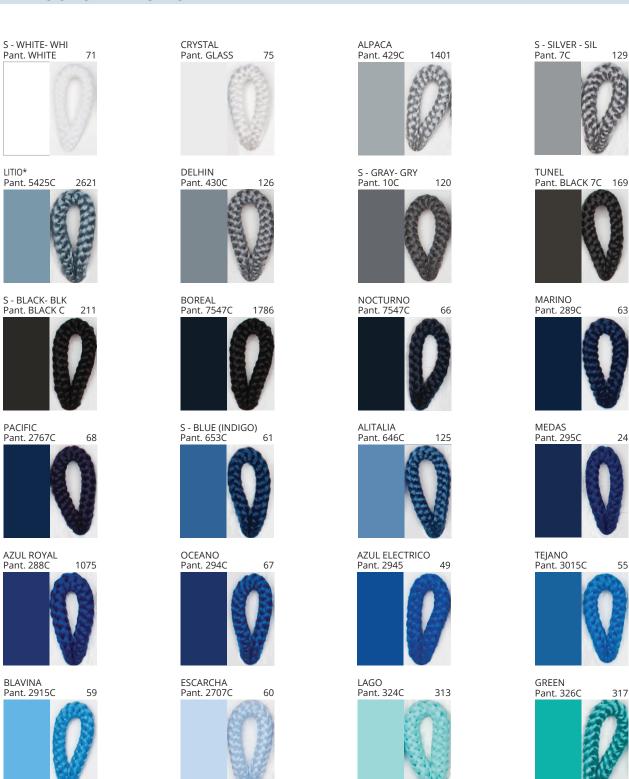

### **BIMBA SUSPENSION**

COLOR FINISH CHART

| PROJECT  |
|----------|
| TYPE     |
| NOTES    |
| QUANTITY |
| DATE     |

| Beige - BEI      | Black - BLK | Blue - BLU    | Cognac - COG | Dark Green - DGN | Gray - GRY  |
|------------------|-------------|---------------|--------------|------------------|-------------|
| Maroon - MRN     | Mocha - MOC | Mustard - MUS | Olive - OLV  | Silver - SIL     | Stone - STN |
| Terracotta - TER | White - WHI |               |              |                  |             |