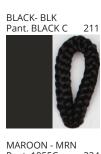

#### **BIMBA**

PROJECT
TYPE
NOTES
QUANTITY
DATE

| Beige - BEI      | Black - BLK | Blue - BLU    | Cognac - COG | Dark Green - DGN | Gray - GRY  |
|------------------|-------------|---------------|--------------|------------------|-------------|
| Maroon - MRN     | Mocha - MOC | Mustard - MUS | Olive - OLV  | Silver - SIL     | Stone - STN |
| Terracotta - TER | White - WHI |               |              |                  |             |