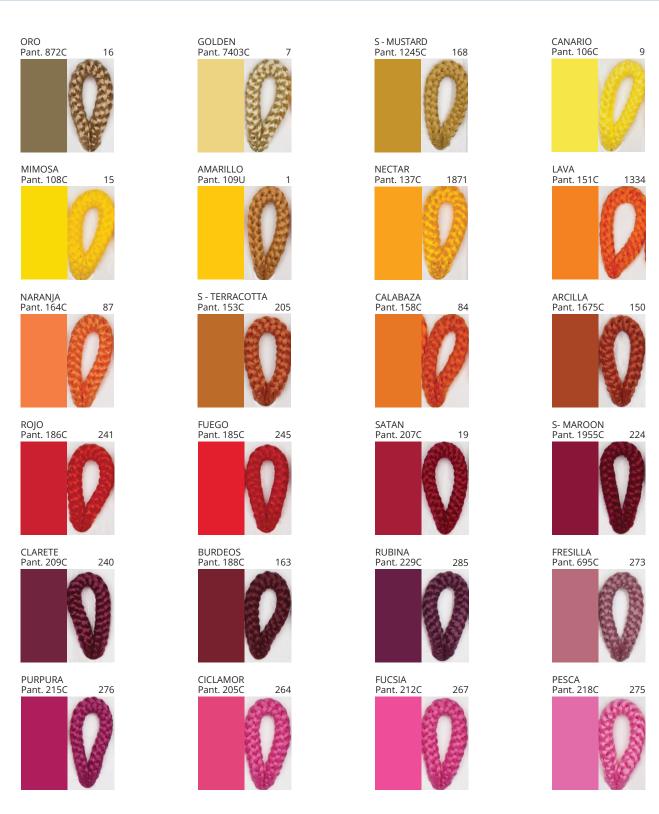

#### **COLOR FINISH CHART**

PROJECT
TYPE
NOTES
QUANTITY
DATE

| OLIVE - OLV<br>Pant. 5625C | 323 |
|----------------------------|-----|
|                            |     |

**Digital:** Not all screens are calibrated the same, and therefore, colors will appear differently between screens. **Physical:** When texture is involved, there will be variations in color, character and tone within a product series and between product families.

Digital: Not all screens are calibrated the same, and therefore, colors will appear differently between screens.

Physical: When texture is involved, there will be variations in color, character and tone within a product series and between product families.