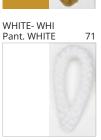

#### **BIMBA**

PROJECT
TYPE
NOTES
QUANTITY
DATE

| Beige - BEI      | Black - BLK | Blue - BLU    | Cognac - COG | Dark Green - DGN | Gray - GRY  |
|------------------|-------------|---------------|--------------|------------------|-------------|
| Maroon - MRN     | Mocha - MOC | Mustard - MUS | Olive - OLV  | Silver - SIL     | Stone - STN |
| Terracotta - TER | White - WHI |               |              |                  |             |