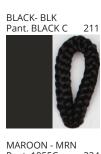

### **BIMBA SURFACE**

COLOR FINISH CHART

| PROJECT  |  |  |
|----------|--|--|
| TYPE     |  |  |
| NOTES    |  |  |
| QUANTITY |  |  |
| DATE     |  |  |

| Beige - BEI      | Black - BLK | Blue - BLU    | Cognac - COG | Dark Green - DGN | Gray - GRY  |
|------------------|-------------|---------------|--------------|------------------|-------------|
| Maroon - MRN     | Mocha - MOC | Mustard - MUS | Olive - OLV  | Silver - SIL     | Stone - STN |
| Terracotta - TER | White - WHI |               |              |                  |             |

Digital: Not all screens are calibrated the same, and therefore, colors will appear differently between screens.

Physical: When texture is involved, there will be variations in color, character and tone within a product series and between product families.