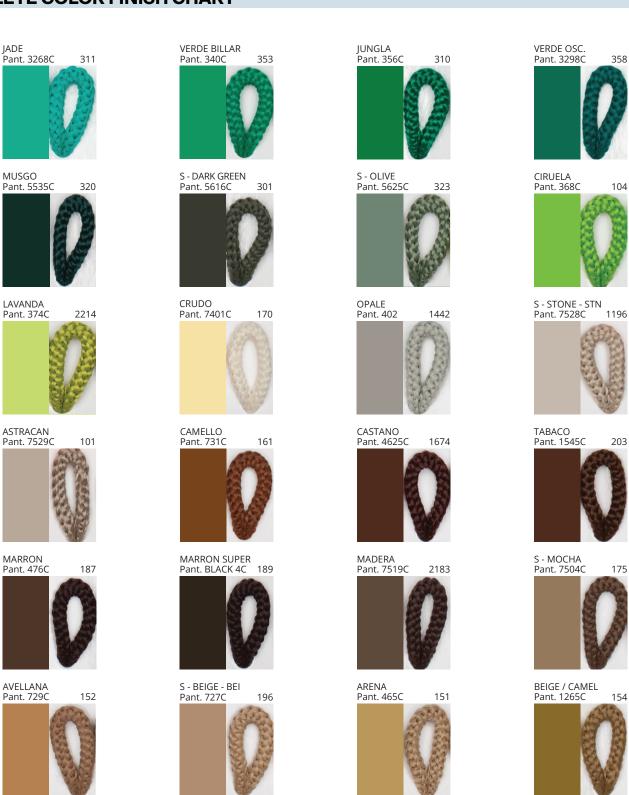

### **BIMBA SURFACE**

COLOR FINISH CHART

| PROJECT  |  |  |
|----------|--|--|
| TYPE     |  |  |
| NOTES    |  |  |
| QUANTITY |  |  |
| DATE     |  |  |

| Beige - BEI      | Black - BLK | Blue - BLU    | Cognac - COG | Dark Green - DGN | Gray - GRY  |
|------------------|-------------|---------------|--------------|------------------|-------------|
| Maroon - MRN     | Mocha - MOC | Mustard - MUS | Olive - OLV  | Silver - SIL     | Stone - STN |
| Terracotta - TER | White - WHI |               |              |                  |             |

Digital: Not all screens are calibrated the same, and therefore, colors will appear differently between screens.

Physical: When texture is involved, there will be variations in color, character and tone within a product series and between product families.