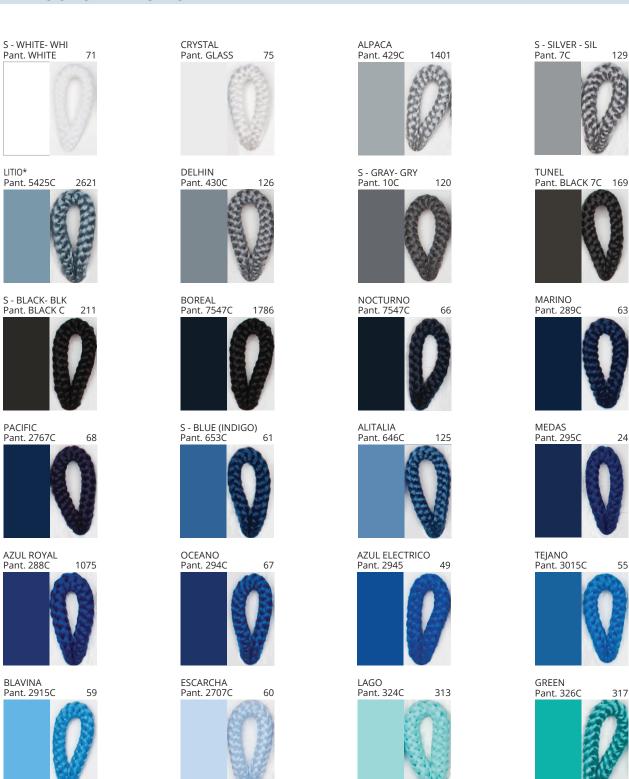

### **BIMBA SURFACE**

COLOR FINISH CHART

| PROJECT  |  |  |
|----------|--|--|
| TYPE     |  |  |
| NOTES    |  |  |
| QUANTITY |  |  |
| DATE     |  |  |

| Beige - BEI      | Black - BLK | Blue - BLU    | Cognac - COG | Dark Green - DGN | Gray - GRY  |
|------------------|-------------|---------------|--------------|------------------|-------------|
| Maroon - MRN     | Mocha - MOC | Mustard - MUS | Olive - OLV  | Silver - SIL     | Stone - STN |
| Terracotta - TER | White - WHI |               |              |                  |             |