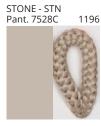

### **BIMBA SURFACE**

COLOR FINISH CHART

| PROJECT  |  |  |
|----------|--|--|
| TYPE     |  |  |
| NOTES    |  |  |
| QUANTITY |  |  |
| DATE     |  |  |

| Beige - BEI      | Black - BLK | Blue - BLU    | Cognac - COG | Dark Green - DGN | Gray - GRY  |
|------------------|-------------|---------------|--------------|------------------|-------------|
| Maroon - MRN     | Mocha - MOC | Mustard - MUS | Olive - OLV  | Silver - SIL     | Stone - STN |
| Terracotta - TER | White - WHI |               |              |                  |             |

Digital: Not all screens are calibrated the same, and therefore, colors will appear differently between screens.

Physical: When texture is involved, there will be variations in color, character and tone within a product series and between product families.