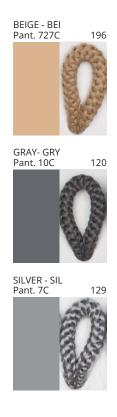

### **BIMBA SURFACE**

COLOR FINISH CHART

| PROJECT  |  |  |
|----------|--|--|
| TYPE     |  |  |
| NOTES    |  |  |
| QUANTITY |  |  |
| DATE     |  |  |

| Beige - BEI      | Black - BLK | Blue - BLU    | Cognac - COG | Dark Green - DGN | Gray - GRY  |
|------------------|-------------|---------------|--------------|------------------|-------------|
| Maroon - MRN     | Mocha - MOC | Mustard - MUS | Olive - OLV  | Silver - SIL     | Stone - STN |
| Terracotta - TER | White - WHI |               |              |                  |             |

Digital: Not all screens are calibrated the same, and therefore, colors will appear differently between screens.

Physical: When texture is involved, there will be variations in color, character and tone within a product series and between product families.