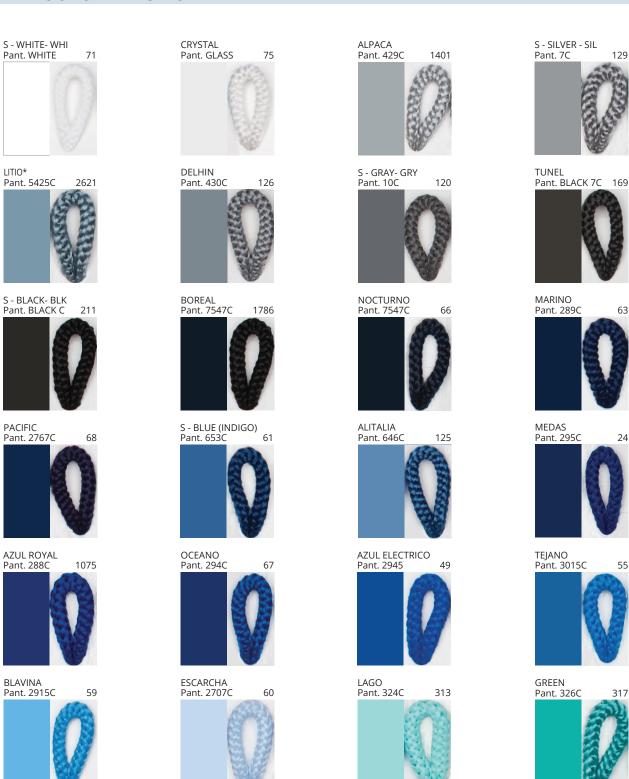

### **BIMBA SUSPENSION**

COLOR FINISH CHART

| PROJECT  |   |
|----------|---|
| TYPE     | _ |
| NOTES    | _ |
| QUANTITY |   |
| DATE     | _ |

| Beige - BEI      | Black - BLK | Blue - BLU    | Cognac - COG | Dark Green - DGN | Gray - GRY  |
|------------------|-------------|---------------|--------------|------------------|-------------|
| Maroon - MRN     | Mocha - MOC | Mustard - MUS | Olive - OLV  | Silver - SIL     | Stone - STN |
| Terracotta - TER | White - WHI |               |              |                  |             |

Digital: Not all screens are calibrated the same, and therefore, colors will appear differently between screens.

Physical: When texture is involved, there will be variations in color, character and tone within a product series and between product families.