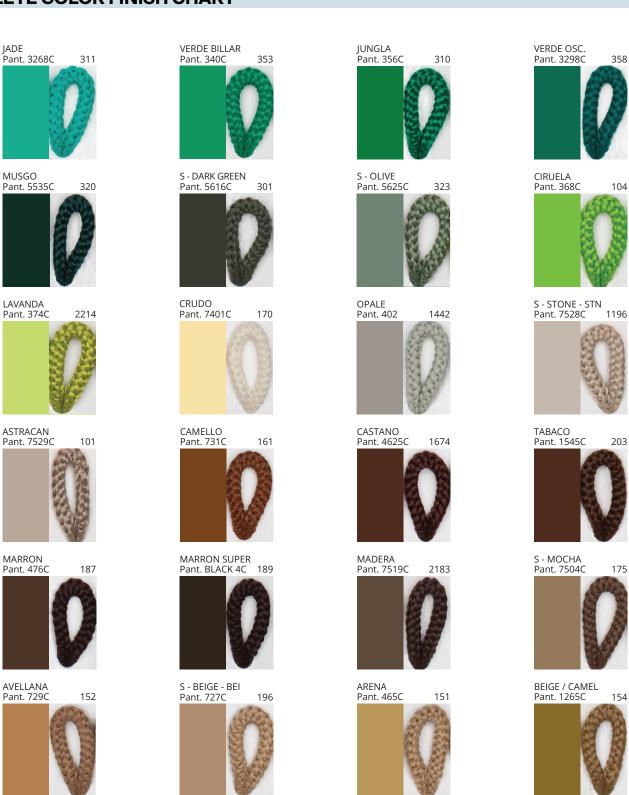

### **BIMBA SUSPENSION**

COLOR FINISH CHART

| PROJECT  |   |
|----------|---|
| TYPE     | _ |
| NOTES    | _ |
| QUANTITY |   |
| DATE     | _ |

| Beige - BEI      | Black - BLK | Blue - BLU    | Cognac - COG | Dark Green - DGN | Gray - GRY  |
|------------------|-------------|---------------|--------------|------------------|-------------|
| Maroon - MRN     | Mocha - MOC | Mustard - MUS | Olive - OLV  | Silver - SIL     | Stone - STN |
| Terracotta - TER | White - WHI |               |              |                  |             |

Digital: Not all screens are calibrated the same, and therefore, colors will appear differently between screens.

Physical: When texture is involved, there will be variations in color, character and tone within a product series and between product families.