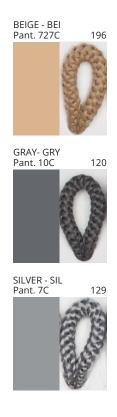

### **BIMBA SUSPENSION**

COLOR FINISH CHART

| PROJECT  |   |
|----------|---|
| TYPE     | _ |
| NOTES    | _ |
| QUANTITY |   |
| DATE     | _ |

| Beige - BEI      | Black - BLK | Blue - BLU    | Cognac - COG | Dark Green - DGN | Gray - GRY  |
|------------------|-------------|---------------|--------------|------------------|-------------|
| Maroon - MRN     | Mocha - MOC | Mustard - MUS | Olive - OLV  | Silver - SIL     | Stone - STN |
| Terracotta - TER | White - WHI |               |              |                  |             |

Digital: Not all screens are calibrated the same, and therefore, colors will appear differently between screens.

Physical: When texture is involved, there will be variations in color, character and tone within a product series and between product families.