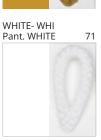

### **BIMBA SUSPENSION**

COLOR FINISH CHART

| PROJECT  |   |
|----------|---|
| TYPE     | _ |
| NOTES    | _ |
| QUANTITY |   |
| DATE     | _ |

| Beige - BEI      | Black - BLK | Blue - BLU    | Cognac - COG | Dark Green - DGN | Gray - GRY  |
|------------------|-------------|---------------|--------------|------------------|-------------|
| Maroon - MRN     | Mocha - MOC | Mustard - MUS | Olive - OLV  | Silver - SIL     | Stone - STN |
| Terracotta - TER | White - WHI |               |              |                  |             |