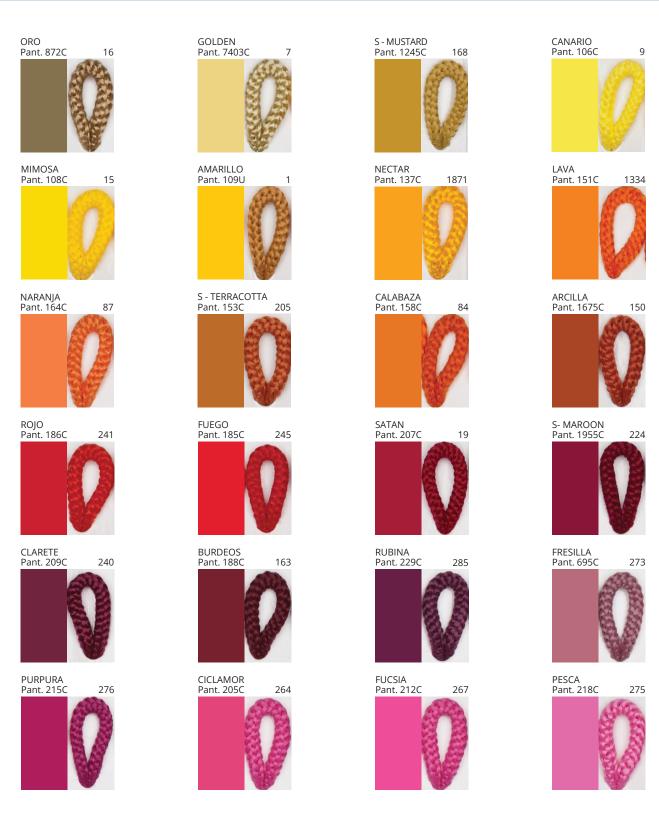

### **BIMBA SUSPENSION**

COLOR FINISH CHART

| PROJECT  |   |
|----------|---|
| TYPE     | _ |
| NOTES    | _ |
| QUANTITY |   |
| DATE     | _ |

| Beige - BEI      | Black - BLK | Blue - BLU    | Cognac - COG | Dark Green - DGN | Gray - GRY  |
|------------------|-------------|---------------|--------------|------------------|-------------|
| Maroon - MRN     | Mocha - MOC | Mustard - MUS | Olive - OLV  | Silver - SIL     | Stone - STN |
| Terracotta - TER | White - WHI |               |              |                  |             |

Digital: Not all screens are calibrated the same, and therefore, colors will appear differently between screens.

Physical: When texture is involved, there will be variations in color, character and tone within a product series and between product families.