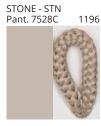

### **BIMBA SUSPENSION**

COLOR FINISH CHART

| PROJECT  |   |
|----------|---|
| TYPE     | _ |
| NOTES    | _ |
| QUANTITY |   |
| DATE     | _ |

| Beige - BEI      | Black - BLK | Blue - BLU    | Cognac - COG | Dark Green - DGN | Gray - GRY  |
|------------------|-------------|---------------|--------------|------------------|-------------|
| Maroon - MRN     | Mocha - MOC | Mustard - MUS | Olive - OLV  | Silver - SIL     | Stone - STN |
| Terracotta - TER | White - WHI |               |              |                  |             |

Digital: Not all screens are calibrated the same, and therefore, colors will appear differently between screens.

Physical: When texture is involved, there will be variations in color, character and tone within a product series and between product families.