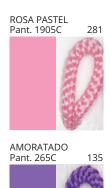

### **BIMBA SUSPENSION**

COLOR FINISH CHART

| PROJECT  |   |
|----------|---|
| TYPE     | _ |
| NOTES    | _ |
| QUANTITY |   |
| DATE     | _ |

| Beige - BEI      | Black - BLK | Blue - BLU    | Cognac - COG | Dark Green - DGN | Gray - GRY  |
|------------------|-------------|---------------|--------------|------------------|-------------|
| Maroon - MRN     | Mocha - MOC | Mustard - MUS | Olive - OLV  | Silver - SIL     | Stone - STN |
| Terracotta - TER | White - WHI |               |              |                  |             |

Digital: Not all screens are calibrated the same, and therefore, colors will appear differently between screens.

Physical: When texture is involved, there will be variations in color, character and tone within a product series and between product families.