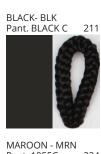

### **BIMBA SUSPENSION**

COLOR FINISH CHART

| PROJECT  |   |
|----------|---|
| TYPE     | _ |
| NOTES    | _ |
| QUANTITY |   |
| DATE     | _ |

| Beige - BEI      | Black - BLK | Blue - BLU    | Cognac - COG | Dark Green - DGN | Gray - GRY  |
|------------------|-------------|---------------|--------------|------------------|-------------|
| Maroon - MRN     | Mocha - MOC | Mustard - MUS | Olive - OLV  | Silver - SIL     | Stone - STN |
| Terracotta - TER | White - WHI |               |              |                  |             |

Digital: Not all screens are calibrated the same, and therefore, colors will appear differently between screens.

Physical: When texture is involved, there will be variations in color, character and tone within a product series and between product families.