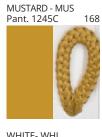

### **BIMBA SUSPENSION**

COLOR FINISH CHART

| PROJECT  |   |
|----------|---|
| TYPE     | _ |
| NOTES    | _ |
| QUANTITY |   |
| DATE     | _ |

| Beige - BEI      | Black - BLK | Blue - BLU    | Cognac - COG | Dark Green - DGN | Gray - GRY  |
|------------------|-------------|---------------|--------------|------------------|-------------|
| Maroon - MRN     | Mocha - MOC | Mustard - MUS | Olive - OLV  | Silver - SIL     | Stone - STN |
| Terracotta - TER | White - WHI |               |              |                  |             |