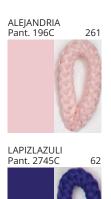

### **BIMBA SUSPENSION**

COLOR FINISH CHART

| PROJECT  |   |
|----------|---|
| TYPE     | _ |
| NOTES    | _ |
| QUANTITY |   |
| DATE     | _ |

| Beige - BEI      | Black - BLK | Blue - BLU    | Cognac - COG | Dark Green - DGN | Gray - GRY  |
|------------------|-------------|---------------|--------------|------------------|-------------|
| Maroon - MRN     | Mocha - MOC | Mustard - MUS | Olive - OLV  | Silver - SIL     | Stone - STN |
| Terracotta - TER | White - WHI |               |              |                  |             |

Digital: Not all screens are calibrated the same, and therefore, colors will appear differently between screens.

Physical: When texture is involved, there will be variations in color, character and tone within a product series and between product families.