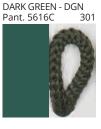

### **BIMBA SUSPENSION**

COLOR FINISH CHART

| PROJECT  |   |
|----------|---|
| TYPE     | _ |
| NOTES    | _ |
| QUANTITY |   |
| DATE     | _ |

| Beige - BEI      | Black - BLK | Blue - BLU    | Cognac - COG | Dark Green - DGN | Gray - GRY  |
|------------------|-------------|---------------|--------------|------------------|-------------|
| Maroon - MRN     | Mocha - MOC | Mustard - MUS | Olive - OLV  | Silver - SIL     | Stone - STN |
| Terracotta - TER | White - WHI |               |              |                  |             |