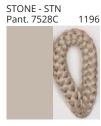

### **BIMBA SUSPENSION**

COLOR FINISH CHART

| PROJECT  |
|----------|
| ТҮРЕ     |
| NOTES    |
| QUANTITY |
| DATE     |

| Beige - BEI      | Black - BLK | Blue - BLU    | Cognac - COG | Dark Green - DGN | Gray - GRY  |
|------------------|-------------|---------------|--------------|------------------|-------------|
| Maroon - MRN     | Mocha - MOC | Mustard - MUS | Olive - OLV  | Silver - SIL     | Stone - STN |
| Terracotta - TER | White - WHI |               |              |                  |             |

Digital: Not all screens are calibrated the same, and therefore, colors will appear differently between screens.

Physical: When texture is involved, there will be variations in color, character and tone within a product series and between product families.