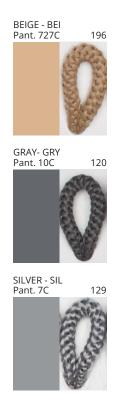

### **BIMBA SUSPENSION**

COLOR FINISH CHART

| PROJECT  |
|----------|
| ТҮРЕ     |
| NOTES    |
| QUANTITY |
| DATE     |

| Beige - BEI      | Black - BLK | Blue - BLU    | Cognac - COG | Dark Green - DGN | Gray - GRY  |
|------------------|-------------|---------------|--------------|------------------|-------------|
| Maroon - MRN     | Mocha - MOC | Mustard - MUS | Olive - OLV  | Silver - SIL     | Stone - STN |
| Terracotta - TER | White - WHI |               |              |                  |             |

Digital: Not all screens are calibrated the same, and therefore, colors will appear differently between screens.

Physical: When texture is involved, there will be variations in color, character and tone within a product series and between product families.