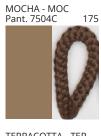

### **BIMBA SUSPENSION**

COLOR FINISH CHART

| PROJECT  |
|----------|
| ТҮРЕ     |
| NOTES    |
| QUANTITY |
| DATE     |

| Beige - BEI      | Black - BLK | Blue - BLU    | Cognac - COG | Dark Green - DGN | Gray - GRY  |
|------------------|-------------|---------------|--------------|------------------|-------------|
| Maroon - MRN     | Mocha - MOC | Mustard - MUS | Olive - OLV  | Silver - SIL     | Stone - STN |
| Terracotta - TER | White - WHI |               |              |                  |             |

Digital: Not all screens are calibrated the same, and therefore, colors will appear differently between screens.

Physical: When texture is involved, there will be variations in color, character and tone within a product series and between product families.