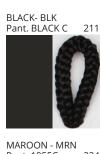

### **BIMBA SUSPENSION**

COLOR FINISH CHART

| PROJECT  |
|----------|
| ТҮРЕ     |
| NOTES    |
| QUANTITY |
| DATE     |

| Beige - BEI      | Black - BLK | Blue - BLU    | Cognac - COG | Dark Green - DGN | Gray - GRY  |
|------------------|-------------|---------------|--------------|------------------|-------------|
| Maroon - MRN     | Mocha - MOC | Mustard - MUS | Olive - OLV  | Silver - SIL     | Stone - STN |
| Terracotta - TER | White - WHI |               |              |                  |             |

Digital: Not all screens are calibrated the same, and therefore, colors will appear differently between screens.

Physical: When texture is involved, there will be variations in color, character and tone within a product series and between product families.