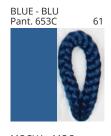

### **BIMBA SUSPENSION**

COLOR FINISH CHART

| PROJECT  |
|----------|
| ТҮРЕ     |
| NOTES    |
| QUANTITY |
| DATE     |

| Beige - BEI      | Black - BLK | Blue - BLU    | Cognac - COG | Dark Green - DGN | Gray - GRY  |
|------------------|-------------|---------------|--------------|------------------|-------------|
| Maroon - MRN     | Mocha - MOC | Mustard - MUS | Olive - OLV  | Silver - SIL     | Stone - STN |
| Terracotta - TER | White - WHI |               |              |                  |             |

Digital: Not all screens are calibrated the same, and therefore, colors will appear differently between screens.

Physical: When texture is involved, there will be variations in color, character and tone within a product series and between product families.