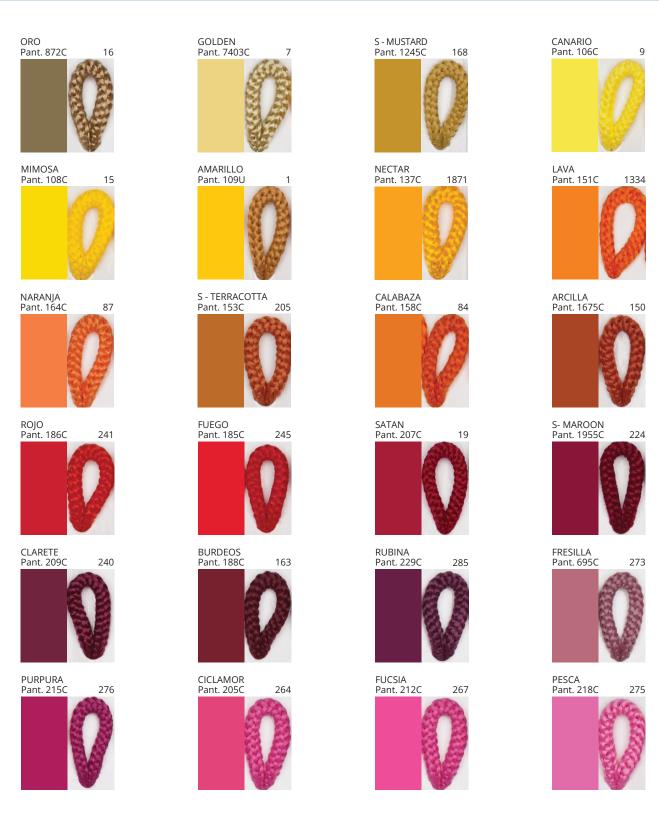

### **BIMBA SUSPENSION**

COLOR FINISH CHART

| PROJECT  |
|----------|
| ТҮРЕ     |
| NOTES    |
| QUANTITY |
| DATE     |

| Beige - BEI      | Black - BLK | Blue - BLU    | Cognac - COG | Dark Green - DGN | Gray - GRY  |
|------------------|-------------|---------------|--------------|------------------|-------------|
| Maroon - MRN     | Mocha - MOC | Mustard - MUS | Olive - OLV  | Silver - SIL     | Stone - STN |
| Terracotta - TER | White - WHI |               |              |                  |             |

Digital: Not all screens are calibrated the same, and therefore, colors will appear differently between screens.

Physical: When texture is involved, there will be variations in color, character and tone within a product series and between product families.