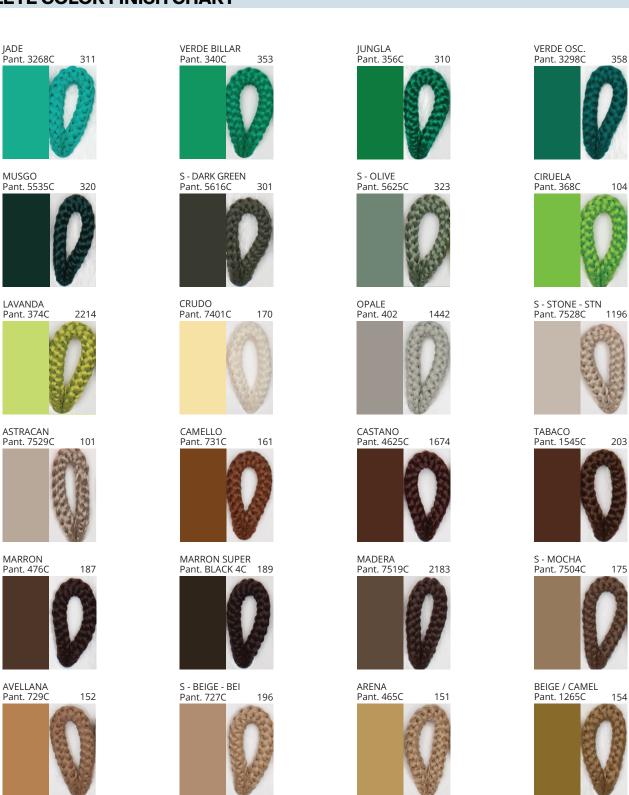

### **BIMBA SUSPENSION**

COLOR FINISH CHART

| PROJECT  |
|----------|
| ТҮРЕ     |
| NOTES    |
| QUANTITY |
| DATE     |

| Beige - BEI      | Black - BLK | Blue - BLU    | Cognac - COG | Dark Green - DGN | Gray - GRY  |
|------------------|-------------|---------------|--------------|------------------|-------------|
| Maroon - MRN     | Mocha - MOC | Mustard - MUS | Olive - OLV  | Silver - SIL     | Stone - STN |
| Terracotta - TER | White - WHI |               |              |                  |             |

Digital: Not all screens are calibrated the same, and therefore, colors will appear differently between screens.

Physical: When texture is involved, there will be variations in color, character and tone within a product series and between product families.