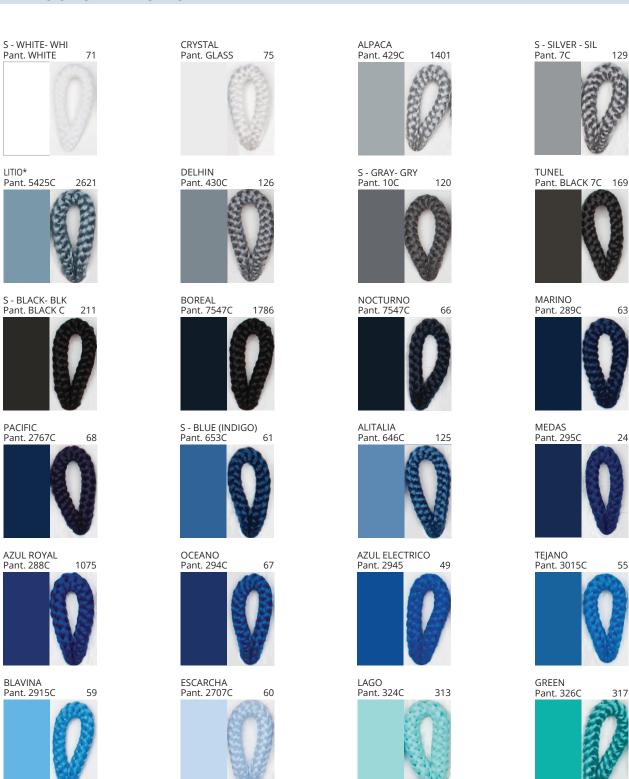

### **BIMBA SUSPENSION**

COLOR FINISH CHART

| PROJECT  |
|----------|
| ТҮРЕ     |
| NOTES    |
| QUANTITY |
| DATE     |

| Beige - BEI      | Black - BLK | Blue - BLU    | Cognac - COG | Dark Green - DGN | Gray - GRY  |
|------------------|-------------|---------------|--------------|------------------|-------------|
| Maroon - MRN     | Mocha - MOC | Mustard - MUS | Olive - OLV  | Silver - SIL     | Stone - STN |
| Terracotta - TER | White - WHI |               |              |                  |             |

Digital: Not all screens are calibrated the same, and therefore, colors will appear differently between screens.

Physical: When texture is involved, there will be variations in color, character and tone within a product series and between product families.