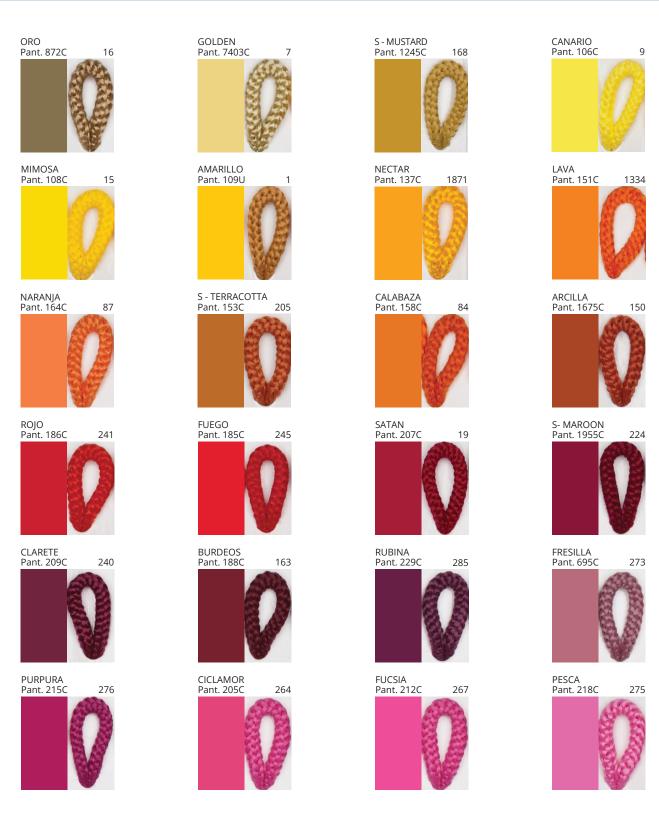

### **BIMBA SURFACE**

COLOR FINISH CHART

| PROJECT  |
|----------|
| TYPE     |
| NOTES    |
| QUANTITY |
| DATE     |

| Beige - BEI      | Black - BLK | Blue - BLU    | Cognac - COG | Dark Green - DGN | Gray - GRY  |
|------------------|-------------|---------------|--------------|------------------|-------------|
| Maroon - MRN     | Mocha - MOC | Mustard - MUS | Olive - OLV  | Silver - SIL     | Stone - STN |
| Terracotta - TER | White - WHI |               |              |                  |             |

Digital: Not all screens are calibrated the same, and therefore, colors will appear differently between screens.

Physical: When texture is involved, there will be variations in color, character and tone within a product series and between product families.