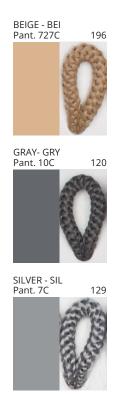

### **BIMBA SURFACE**

COLOR FINISH CHART

| PROJECT  |
|----------|
| TYPE     |
| NOTES    |
| QUANTITY |
| DATE     |

| Beige - BEI      | Black - BLK | Blue - BLU    | Cognac - COG | Dark Green - DGN | Gray - GRY  |
|------------------|-------------|---------------|--------------|------------------|-------------|
| Maroon - MRN     | Mocha - MOC | Mustard - MUS | Olive - OLV  | Silver - SIL     | Stone - STN |
| Terracotta - TER | White - WHI |               |              |                  |             |

Digital: Not all screens are calibrated the same, and therefore, colors will appear differently between screens.

Physical: When texture is involved, there will be variations in color, character and tone within a product series and between product families.