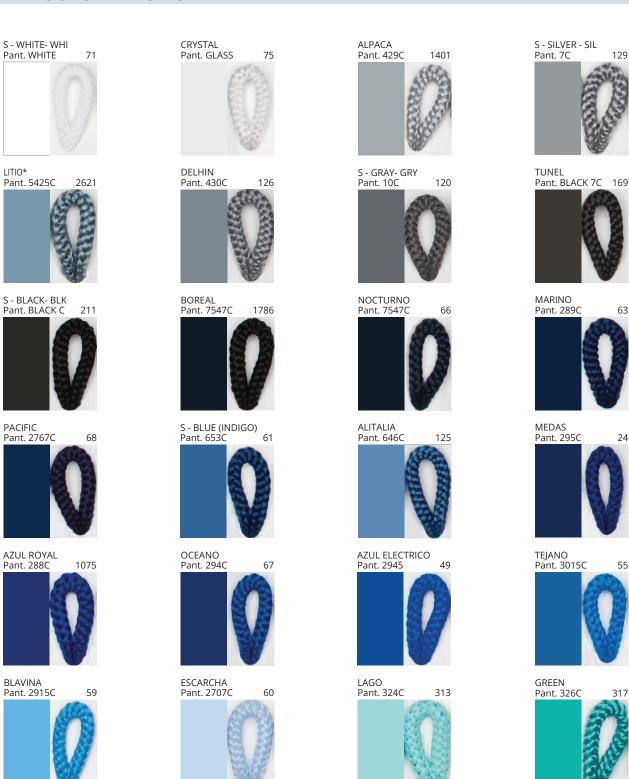

### **BIMBA SURFACE**

COLOR FINISH CHART

| PROJECT  |
|----------|
| TYPE     |
| NOTES    |
| QUANTITY |
| DATE     |

| Beige - BEI      | Black - BLK | Blue - BLU    | Cognac - COG | Dark Green - DGN | Gray - GRY  |
|------------------|-------------|---------------|--------------|------------------|-------------|
| Maroon - MRN     | Mocha - MOC | Mustard - MUS | Olive - OLV  | Silver - SIL     | Stone - STN |
| Terracotta - TER | White - WHI |               |              |                  |             |

Digital: Not all screens are calibrated the same, and therefore, colors will appear differently between screens.

Physical: When texture is involved, there will be variations in color, character and tone within a product series and between product families.