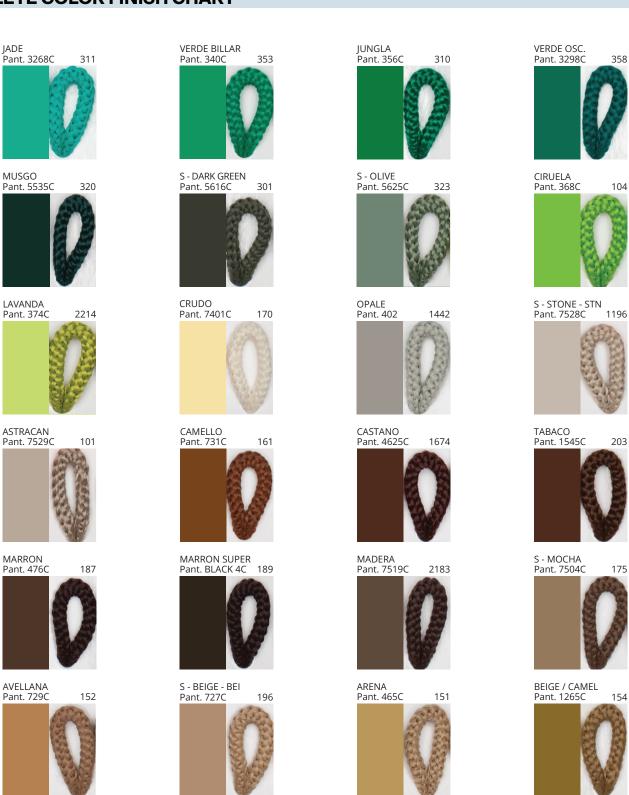

### **BIMBA SURFACE**

COLOR FINISH CHART

| PROJECT  |
|----------|
| TYPE     |
| NOTES    |
| QUANTITY |
| DATE     |

| Beige - BEI      | Black - BLK | Blue - BLU    | Cognac - COG | Dark Green - DGN | Gray - GRY  |
|------------------|-------------|---------------|--------------|------------------|-------------|
| Maroon - MRN     | Mocha - MOC | Mustard - MUS | Olive - OLV  | Silver - SIL     | Stone - STN |
| Terracotta - TER | White - WHI |               |              |                  |             |

Digital: Not all screens are calibrated the same, and therefore, colors will appear differently between screens.

Physical: When texture is involved, there will be variations in color, character and tone within a product series and between product families.