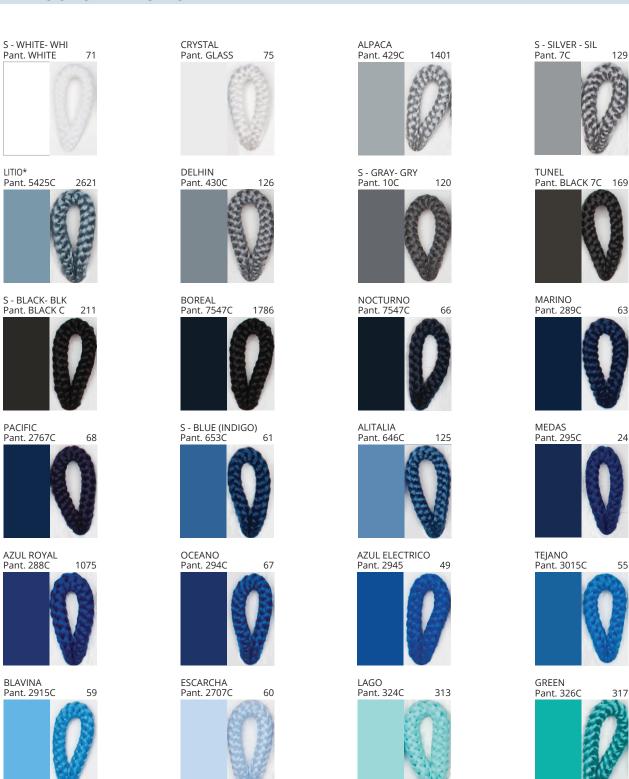

#### **BIMBA**

PROJECT
TYPE
NOTES
QUANTITY
DATE

Digital: Not all screens are calibrated the same, and therefore, colors will appear differently between screens.

Physical: When texture is involved, there will be variations in color, character and tone within a product series and between product families.