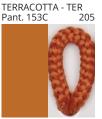

### **BIMBA SURFACE**

COLOR FINISH CHART

| PROJECT  |
|----------|
| TYPE     |
| NOTES    |
| QUANTITY |
| DATE     |

| Beige - BEI      | Black - BLK | Blue - BLU    | Cognac - COG | Dark Green - DGN | Gray - GRY  |
|------------------|-------------|---------------|--------------|------------------|-------------|
| Maroon - MRN     | Mocha - MOC | Mustard - MUS | Olive - OLV  | Silver - SIL     | Stone - STN |
| Terracotta - TER | White - WHI |               |              |                  |             |