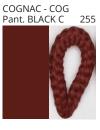

### **BIMBA SURFACE**

COLOR FINISH CHART

| PROJECT  |
|----------|
| TYPE     |
| NOTES    |
| QUANTITY |
| DATE     |

| Beige - BEI      | Black - BLK | Blue - BLU    | Cognac - COG | Dark Green - DGN | Gray - GRY  |
|------------------|-------------|---------------|--------------|------------------|-------------|
| Maroon - MRN     | Mocha - MOC | Mustard - MUS | Olive - OLV  | Silver - SIL     | Stone - STN |
| Terracotta - TER | White - WHI |               |              |                  |             |