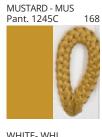

### **BIMBA SURFACE**

COLOR FINISH CHART

| PROJECT  |
|----------|
| TYPE     |
| NOTES    |
| QUANTITY |
| DATE     |

| Beige - BEI      | Black - BLK | Blue - BLU    | Cognac - COG | Dark Green - DGN | Gray - GRY  |
|------------------|-------------|---------------|--------------|------------------|-------------|
| Maroon - MRN     | Mocha - MOC | Mustard - MUS | Olive - OLV  | Silver - SIL     | Stone - STN |
| Terracotta - TER | White - WHI |               |              |                  |             |