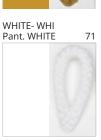

### **BIMBA SURFACE**

COLOR FINISH CHART

| PROJECT  |
|----------|
| TYPE     |
| NOTES    |
| QUANTITY |
| DATE     |

| Beige - BEI      | Black - BLK | Blue - BLU    | Cognac - COG | Dark Green - DGN | Gray - GRY  |
|------------------|-------------|---------------|--------------|------------------|-------------|
| Maroon - MRN     | Mocha - MOC | Mustard - MUS | Olive - OLV  | Silver - SIL     | Stone - STN |
| Terracotta - TER | White - WHI |               |              |                  |             |