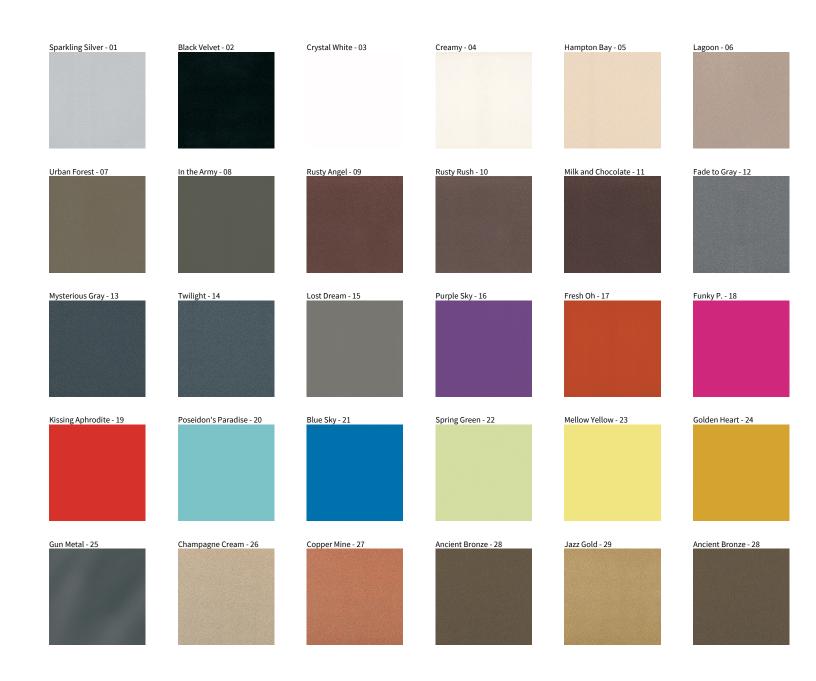

## **BIONIQ RECESSED**

COLOR FINISH CHART

| PROJECT  |
|----------|
| TYPE     |
| NOTES    |
| QUANTITY |
| DATE     |

**Digital:** Not all screens are calibrated the same, and therefore, colors will appear differently between screens. **Physical:** When texture is involved, there will be variations in color, character and tone within a product series and between product families.

**Gun Metal:** No Gun Metal finish is alike. It combines a mixture of transparent and black color particles which ensures a highly individual effect and no luminaire being identical. **Champagne Cream, Copper Mine, Ancient Bronze + Jazz Gold:** These finishes have slight fading from specific powder coating production. Each luminaire will slightly vary.