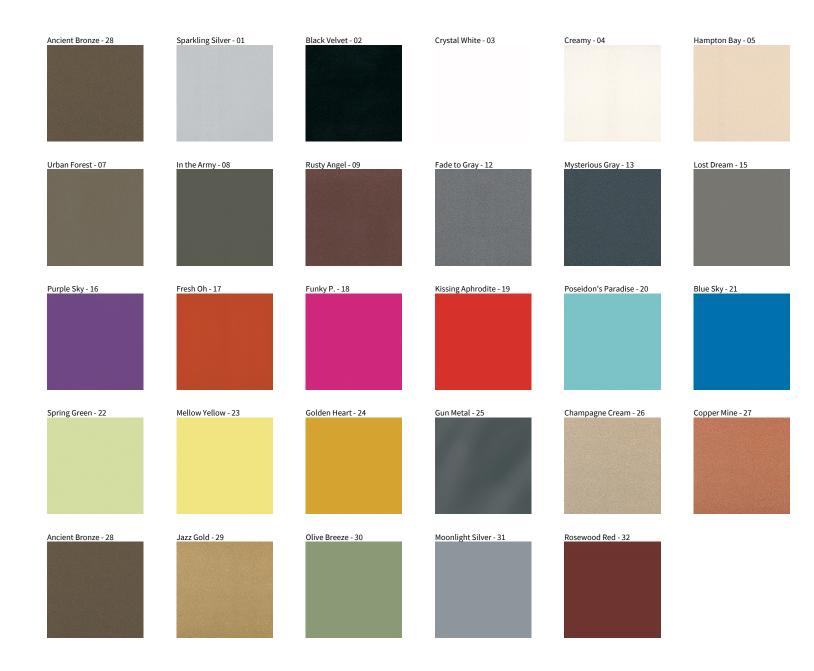

## **BIONIQ RECESSED**

COLOR FINISH CHART

| PROJECT  |
|----------|
| TYPE     |
| NOTES    |
| QUANTITY |
| DATE     |

**Digital:** Not all screens are calibrated the same, and therefore, colors will appear differently between screens. **Physical:** When texture is involved, there will be variations in color, character and tone within a product series and between product families.

**Gun Metal:** No Gun Metal finish is alike. It combines a mixture of transparent and black color particles which ensures a highly individual effect and no luminaire being identical. **Champagne Cream, Copper Mine, Ancient Bronze + Jazz Gold:** These finishes have slight fading from specific powder coating production. Each luminaire will slightly vary.