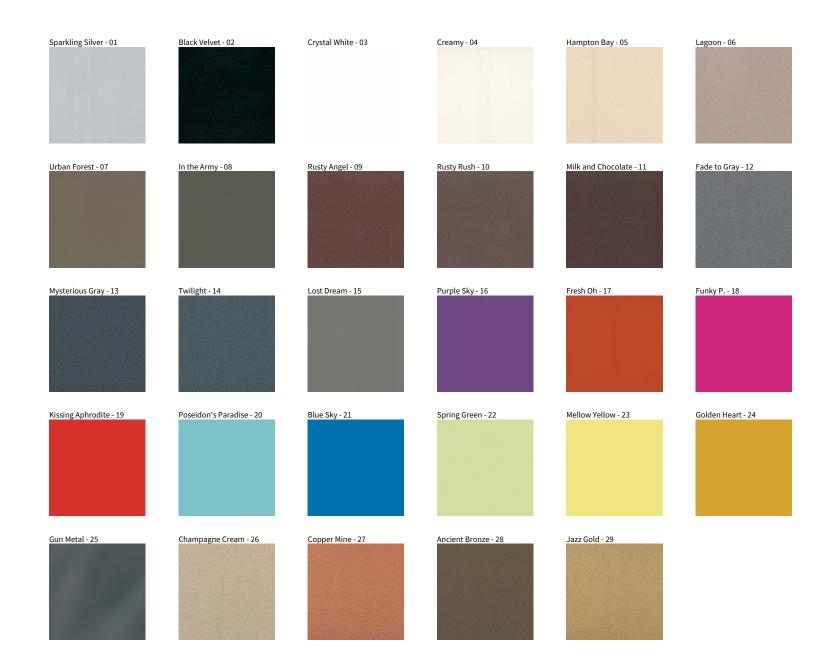

## **BIONIQ RECESSED**

COLOR FINISH CHART

| PROJECT  |
|----------|
| TYPE     |
| NOTES    |
| QUANTITY |
| DATE     |

**Digital:** Not all screens are calibrated the same, and therefore, colors will appear differently between screens. **Physical:** When texture is involved, there will be variations in color, character and tone within a product series and between product families.

**Gun Metal:** No Gun Metal finish is alike. It combines a mixture of transparent and black color particles which ensures a highly individual effect and no luminaire being identical. **Champagne Cream, Copper Mine, Ancient Bronze + Jazz Gold:** These finishes have slight fading from specific powder coating production. Each luminaire will slightly vary.