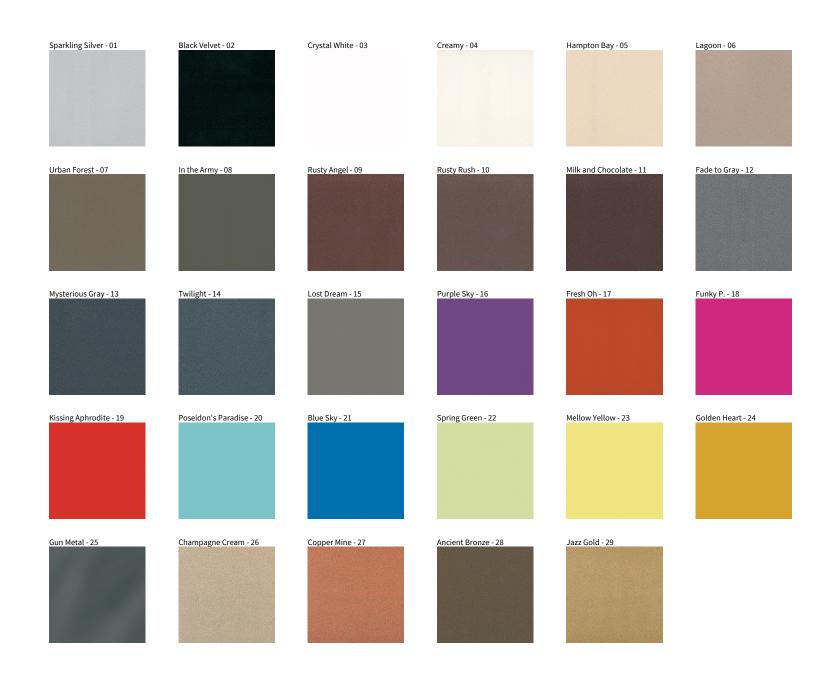

## **BIONIQ RECESSED**

COLOR FINISH CHART

| PROJECT  |  |  |
|----------|--|--|
| TYPE     |  |  |
| NOTES    |  |  |
| QUANTITY |  |  |
| DATE     |  |  |

**Digital:** Not all screens are calibrated the same, and therefore, colors will appear differently between screens. **Physical:** When texture is involved, there will be variations in color, character and tone within a product series and between product families.

**Gun Metal:** No Gun Metal finish is alike. It combines a mixture of transparent and black color particles which ensures a highly individual effect and no luminaire being identical. **Champagne Cream, Copper Mine, Ancient Bronze + Jazz Gold:** These finishes have slight fading from specific powder coating production. Each luminaire will slightly vary.