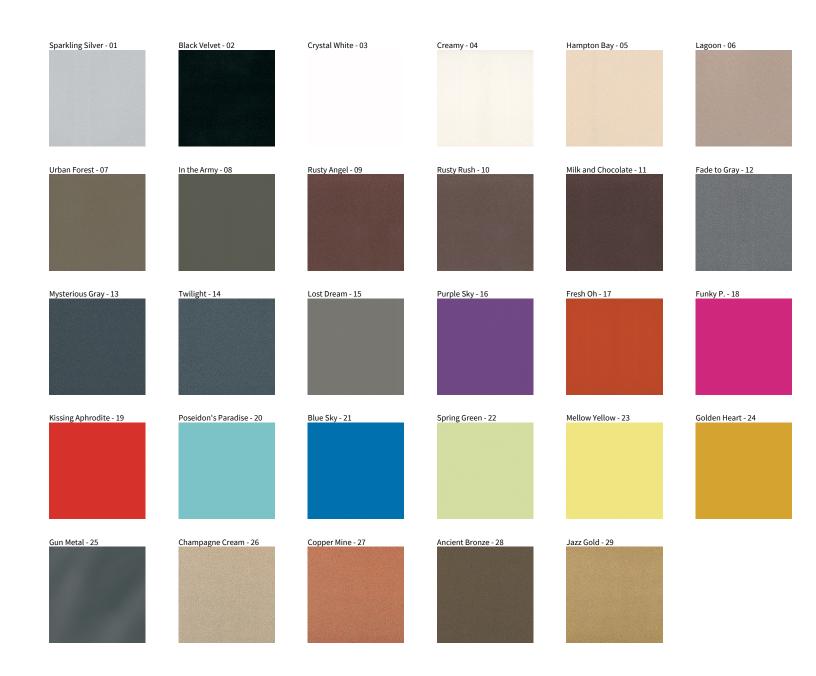

## **BIONIQ TRIMLESS**

COLOR FINISH CHART

| PROJECT  |
|----------|
| TYPE     |
| NOTES    |
| QUANTITY |
| DATE     |

**Digital:** Not all screens are calibrated the same, and therefore, colors will appear differently between screens. **Physical:** When texture is involved, there will be variations in color, character and tone within a product series and between product families.

**Gun Metal:** No Gun Metal finish is alike. It combines a mixture of transparent and black color particles which ensures a highly individual effect and no luminaire being identical. **Champagne Cream, Copper Mine, Ancient Bronze + Jazz Gold:** These finishes have slight fading from specific powder coating production. Each luminaire will slightly vary.