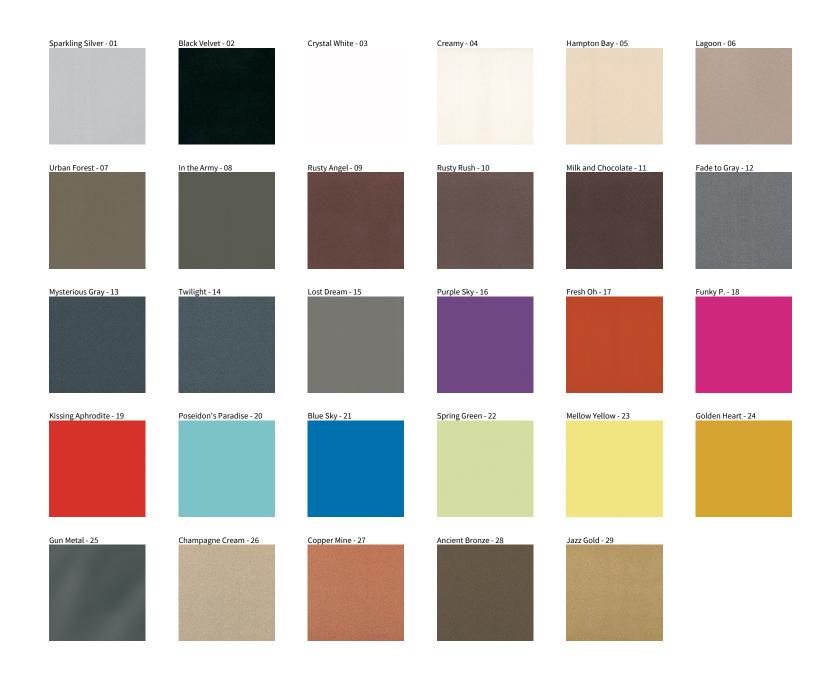

## **BIONIQ RECESSED**

COLOR FINISH CHART

| PROJECT  |
|----------|
| TYPE     |
| NOTES    |
| QUANTITY |
| DATE     |

**Digital:** Not all screens are calibrated the same, and therefore, colors will appear differently between screens. **Physical:** When texture is involved, there will be variations in color, character and tone within a product series and between product families.

**Gun Metal:** No Gun Metal finish is alike. It combines a mixture of transparent and black color particles which ensures a highly individual effect and no luminaire being identical. **Champagne Cream, Copper Mine, Ancient Bronze + Jazz Gold:** These finishes have slight fading from specific powder coating production. Each luminaire will slightly vary.