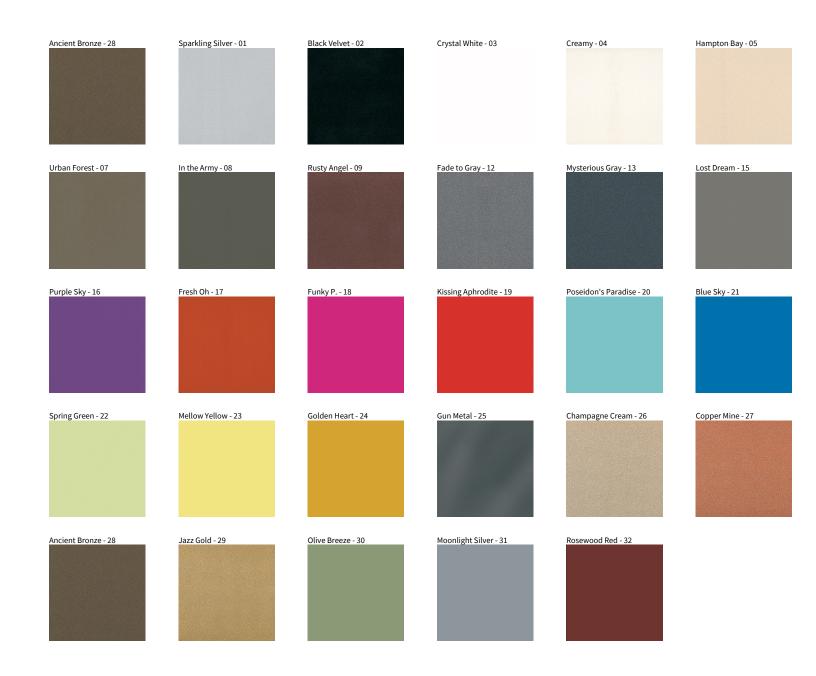

## **BIONIQ RECESSED**

COLOR FINISH CHART

| PROJECT  |
|----------|
| TYPE     |
| NOTES    |
| QUANTITY |
| DATE     |

**Digital:** Not all screens are calibrated the same, and therefore, colors will appear differently between screens. **Physical:** When texture is involved, there will be variations in color, character and tone within a product series and between product families.

**Gun Metal:** No Gun Metal finish is alike. It combines a mixture of transparent and black color particles which ensures a highly individual effect and no luminaire being identical. **Champagne Cream, Copper Mine, Ancient Bronze + Jazz Gold:** These finishes have slight fading from specific powder coating production. Each luminaire will slightly vary.