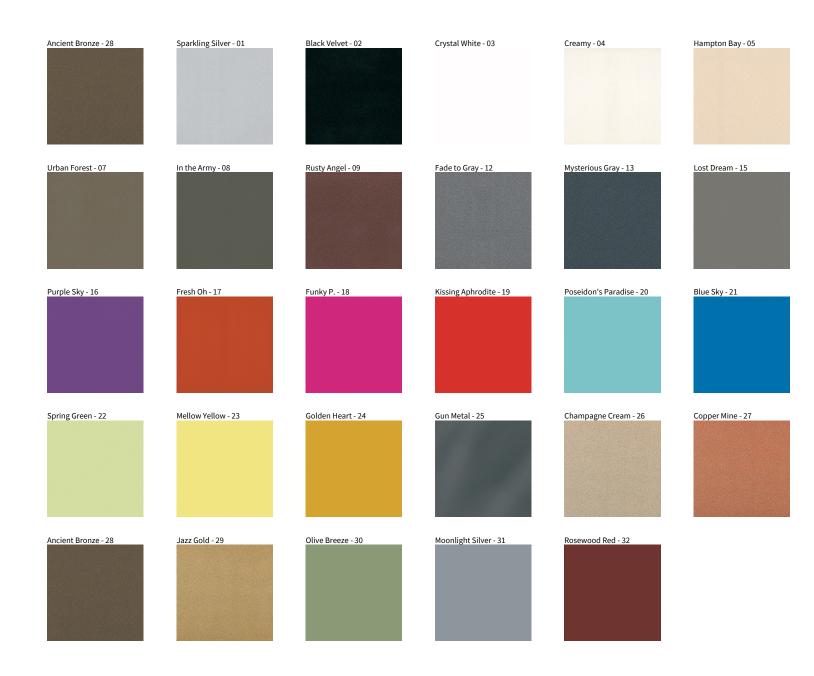

## **BIONIQ RECESSED**

COLOR FINISH CHART

| PROJEC | Т  |  |  |
|--------|----|--|--|
| TYPE   |    |  |  |
| NOTES  |    |  |  |
| QUANTI | ГҮ |  |  |
| DATE   |    |  |  |

**Digital:** Not all screens are calibrated the same, and therefore, colors will appear differently between screens. **Physical:** When texture is involved, there will be variations in color, character and tone within a product series and between product families.

**Gun Metal:** No Gun Metal finish is alike. It combines a mixture of transparent and black color particles which ensures a highly individual effect and no luminaire being identical. **Champagne Cream, Copper Mine, Ancient Bronze + Jazz Gold:** These finishes have slight fading from specific powder coating production. Each luminaire will slightly vary.