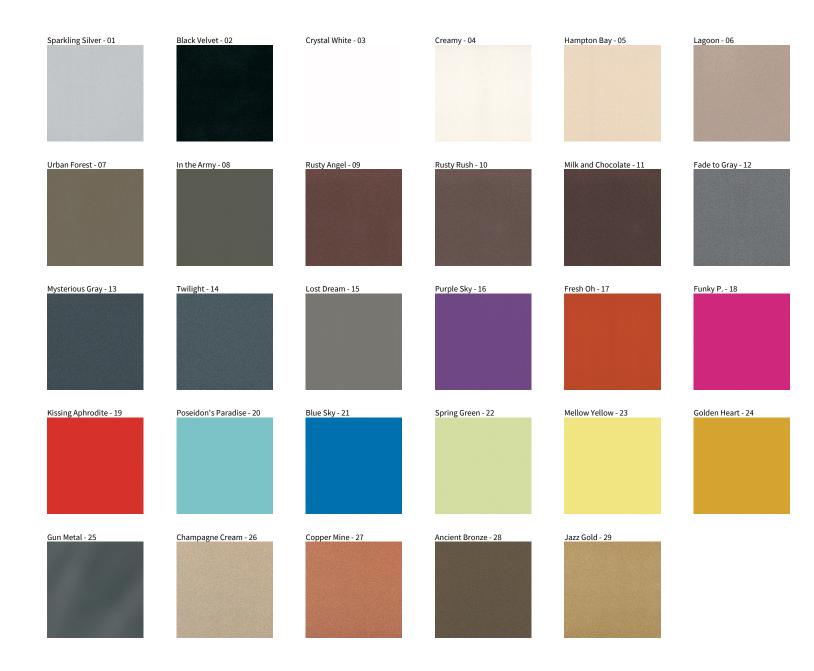

## **BIONIQ TRIMLESS**

COLOR FINISH CHART

| PROJECT  |  |  |
|----------|--|--|
| TYPE     |  |  |
| NOTES    |  |  |
| QUANTITY |  |  |
| DATE     |  |  |

**Digital:** Not all screens are calibrated the same, and therefore, colors will appear differently between screens. **Physical:** When texture is involved, there will be variations in color, character and tone within a product series and between product families.

**Gun Metal:** No Gun Metal finish is alike. It combines a mixture of transparent and black color particles which ensures a highly individual effect and no luminaire being identical. **Champagne Cream, Copper Mine, Ancient Bronze + Jazz Gold:** These finishes have slight fading from specific powder coating production. Each luminaire will slightly vary.