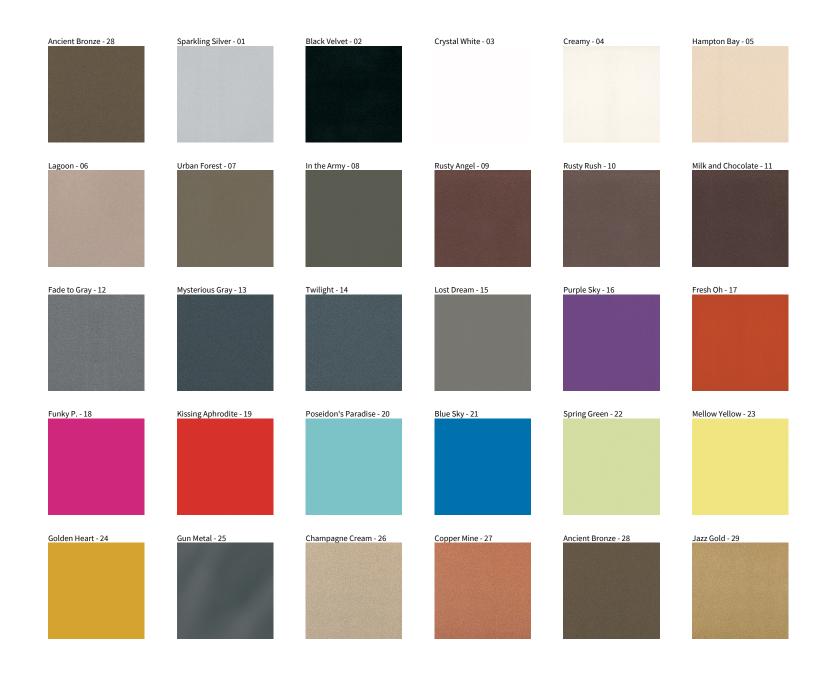

## **BIONIQ RECESSED**

COLOR FINISH CHART

| PROJECT  |  |
|----------|--|
| TYPE     |  |
| NOTES    |  |
| QUANTITY |  |
| DATE     |  |

**Digital:** Not all screens are calibrated the same, and therefore, colors will appear differently between screens. **Physical:** When texture is involved, there will be variations in color, character and tone within a product series and between product families.

**Gun Metal:** No Gun Metal finish is alike. It combines a mixture of transparent and black color particles which ensures a highly individual effect and no luminaire being identical. **Champagne Cream, Copper Mine, Ancient Bronze + Jazz Gold:** These finishes have slight fading from specific powder coating production. Each luminaire will slightly vary.