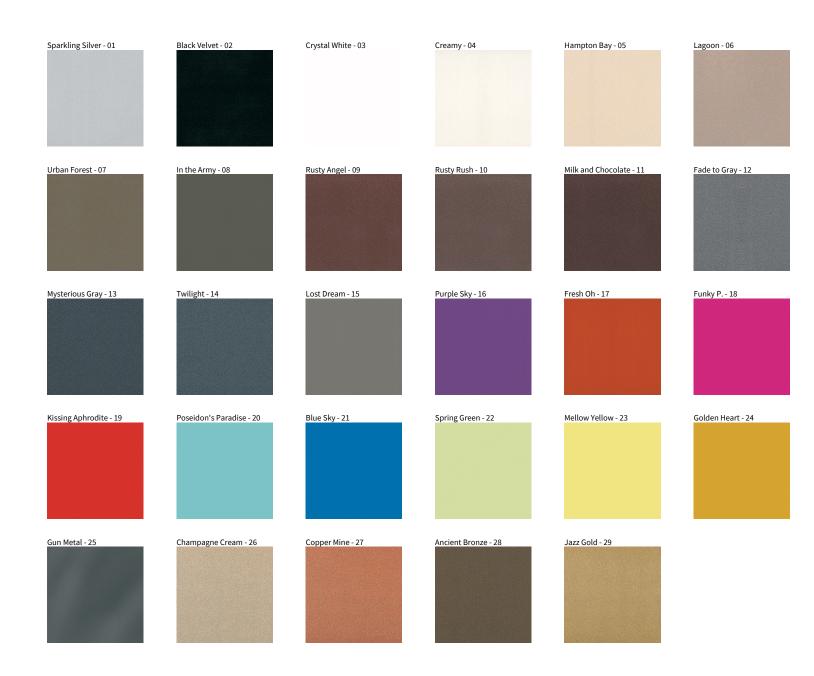

## **BIONIQ SQUARE ADJUSTABLE RECESSED**

COLOR FINISH CHART

| PROJECT  |
|----------|
| ТҮРЕ     |
| NOTES    |
| QUANTITY |
| DATE     |

**Digital:** Not all screens are calibrated the same, and therefore, colors will appear differently between screens. **Physical:** When texture is involved, there will be variations in color, character and tone within a product series and between product families.

**Gun Metal:** No Gun Metal finish is alike. It combines a mixture of transparent and black color particles which ensures a highly individual effect and no luminaire being identical. **Champagne Cream, Copper Mine, Ancient Bronze + Jazz Gold:** These finishes have slight fading from specific powder coating production. Each luminaire will slightly vary.