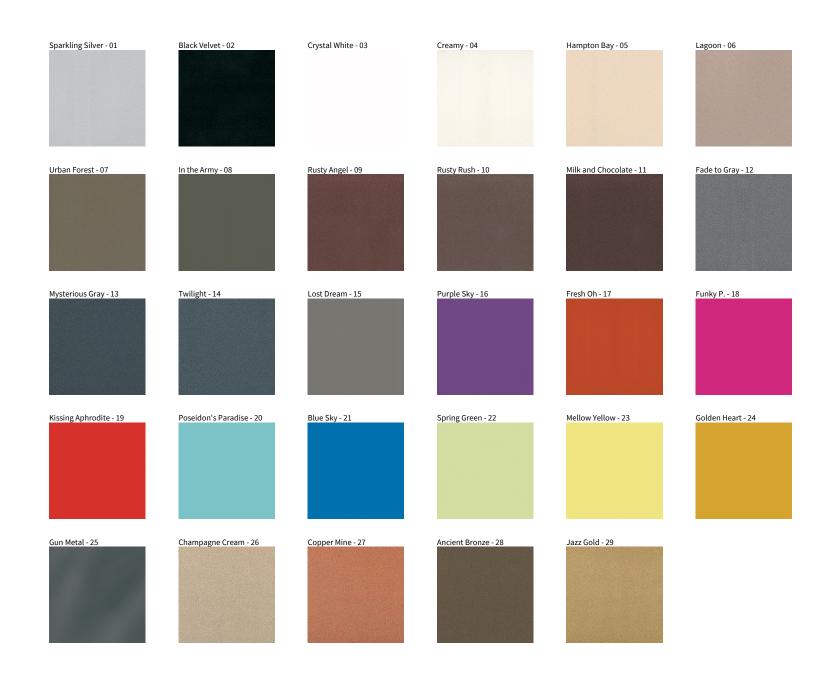

## **BIONIQ ROUND WALLWASH RECESSED**

COLOR FINISH CHART

| PROJECT  |  |  |
|----------|--|--|
| TYPE     |  |  |
| NOTES    |  |  |
| QUANTITY |  |  |
| DATE     |  |  |

**Digital:** Not all screens are calibrated the same, and therefore, colors will appear differently between screens. **Physical:** When texture is involved, there will be variations in color, character and tone within a product series and between product families.

**Gun Metal:** No Gun Metal finish is alike. It combines a mixture of transparent and black color particles which ensures a highly individual effect and no luminaire being identical. **Champagne Cream, Copper Mine, Ancient Bronze + Jazz Gold:** These finishes have slight fading from specific powder coating production. Each luminaire will slightly vary.