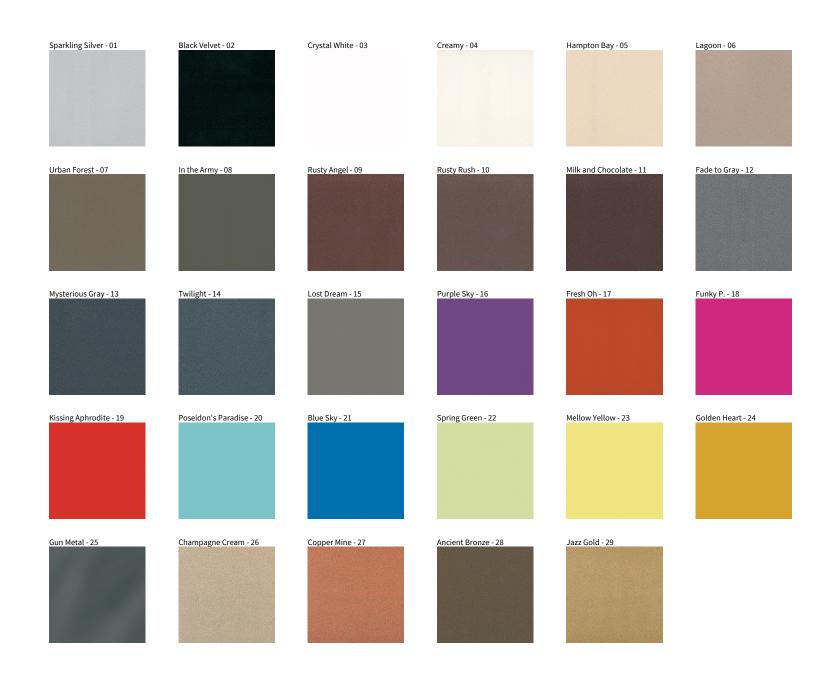

## **BIONIQ ROUND WALLWASH RECESSED**

COLOR FINISH CHART

| PROJECT  |  |
|----------|--|
| TYPE     |  |
| NOTES    |  |
| QUANTITY |  |
| DATE     |  |

**Digital:** Not all screens are calibrated the same, and therefore, colors will appear differently between screens. **Physical:** When texture is involved, there will be variations in color, character and tone within a product series and between product families.

**Gun Metal:** No Gun Metal finish is alike. It combines a mixture of transparent and black color particles which ensures a highly individual effect and no luminaire being identical. **Champagne Cream, Copper Mine, Ancient Bronze + Jazz Gold:** These finishes have slight fading from specific powder coating production. Each luminaire will slightly vary.