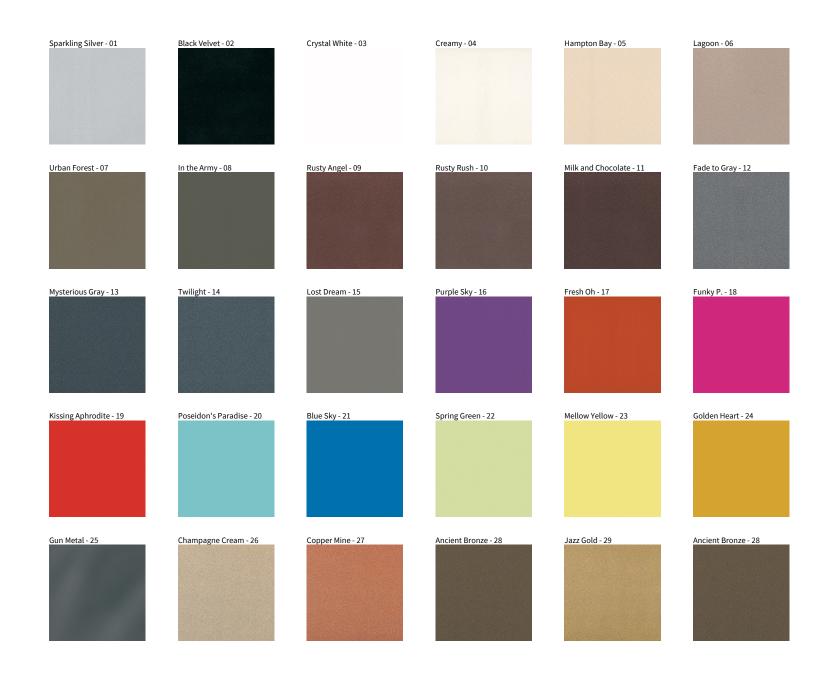

## **BIONIQ RECESSED**

COLOR FINISH CHART

| PROJECT  |
|----------|
| TYPE     |
| NOTES    |
| QUANTITY |
| DATE     |

**Digital:** Not all screens are calibrated the same, and therefore, colors will appear differently between screens. **Physical:** When texture is involved, there will be variations in color, character and tone within a product series and between product families.

**Gun Metal:** No Gun Metal finish is alike. It combines a mixture of transparent and black color particles which ensures a highly individual effect and no luminaire being identical. **Champagne Cream, Copper Mine, Ancient Bronze + Jazz Gold:** These finishes have slight fading from specific powder coating production. Each luminaire will slightly vary.