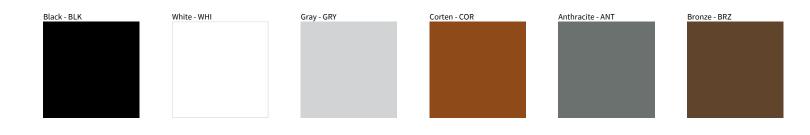

## **BLEND SURFACE**

PROJECT TYPE NOTES QUANTITY DATE

Digital: Not all screens are calibrated the same, and therefore, colors will appear differently between screens.

Physical: When texture is involved, there will be variations in color, character and tone within a product series and between product families.