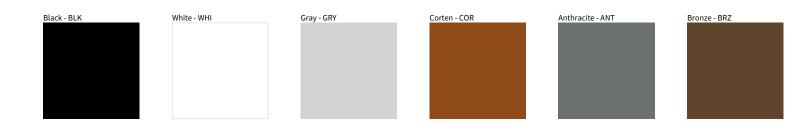

## **BLEND SURFACE** COLOR FINISH CHART

PROJECT TYPE NOTES QUANTITY DATE

Digital: Not all screens are calibrated the same, and therefore, colors will appear differently between screens.

Physical: When texture is involved, there will be variations in color, character and tone within a product series and between product families.