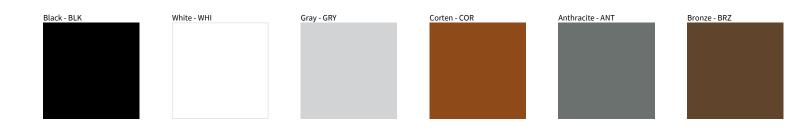

## **BLEND SURFACE** COLOR FINISH CHART

PROJECT TYPE NOTES QUANTITY DATE

Digital: Not all screens are calibrated the same, and therefore, colors will appear differently between screens.

Physical: When texture is involved, there will be variations in color, character and tone within a product series and between product families.