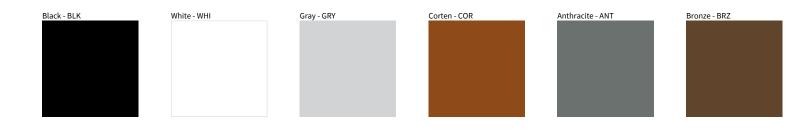

## **BLEND SURFACE**

PROJECT TYPE NOTES QUANTITY DATE

Digital: Not all screens are calibrated the same, and therefore, colors will appear differently between screens.

Physical: When texture is involved, there will be variations in color, character and tone within a product series and between product families.