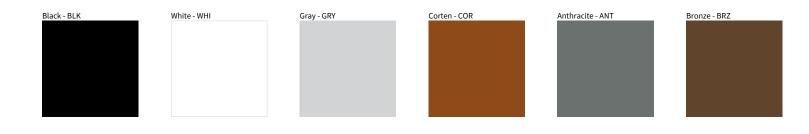

## **BLEND SURFACE** COLOR FINISH CHART

PROJECT TYPE NOTES QUANTITY DATE

Digital: Not all screens are calibrated the same, and therefore, colors will appear differently between screens.

Physical: When texture is involved, there will be variations in color, character and tone within a product series and between product families.