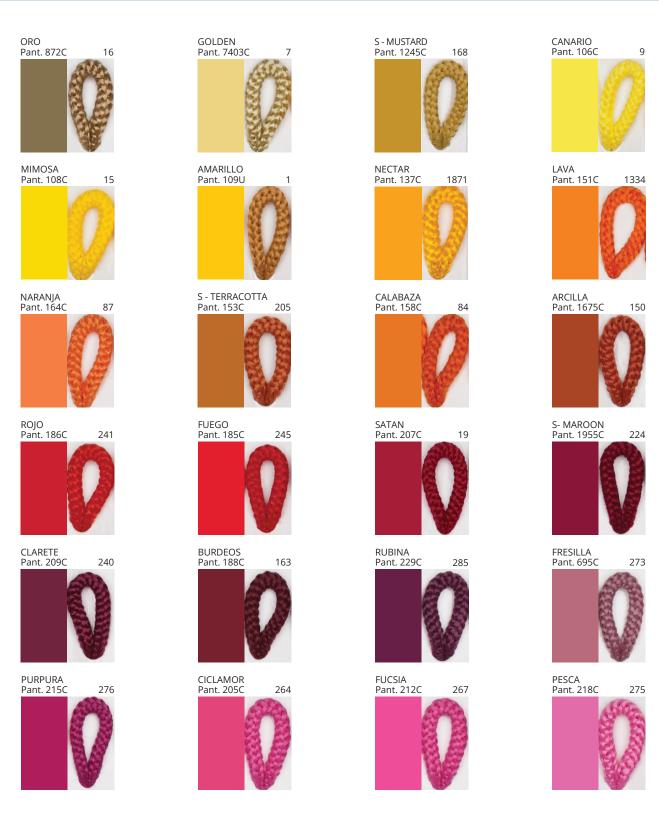

# **BOUQUET SUSPENSION**COLOR FINISH CHART

| PROJECT  |
|----------|
| TYPE     |
| NOTES    |
| QUANTITY |
| DATE     |

| Beige - BEI      | Black - BLK | Blue - BLU    | Cognac - COG | Dark Green - DGN | Gray - GRY  |
|------------------|-------------|---------------|--------------|------------------|-------------|
| Maroon - MRN     | Mocha - MOC | Mustard - MUS | Olive - OLV  | Silver - SIL     | Stone - STN |
| Terracotta - TER | White - WHI |               |              |                  |             |

Digital: Not all screens are calibrated the same, and therefore, colors will appear differently between screens.

Physical: When texture is involved, there will be variations in color, character and tone within a product series and between product families.