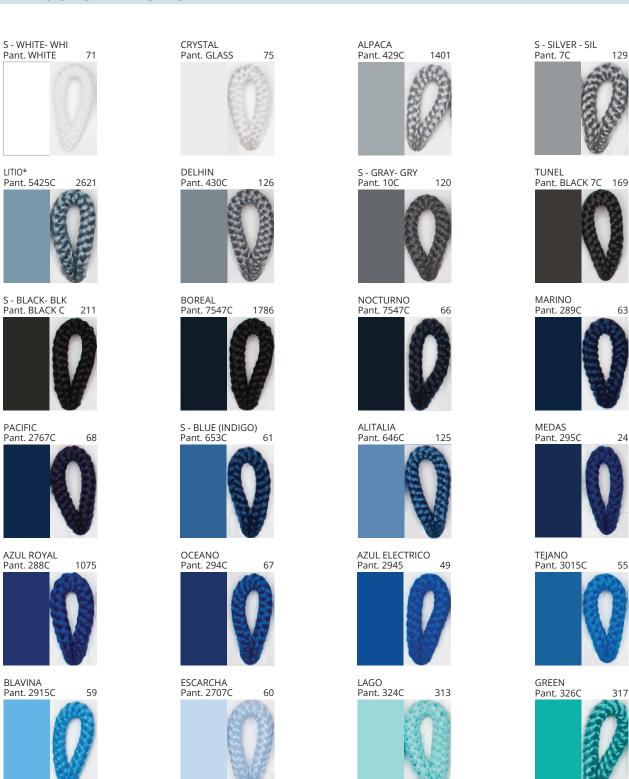

# **BOUQUET SUSPENSION**COLOR FINISH CHART

| PROJECT  |
|----------|
| TYPE     |
| NOTES    |
| QUANTITY |
| DATE     |

| Beige - BEI      | Black - BLK | Blue - BLU    | Cognac - COG | Dark Green - DGN | Gray - GRY  |
|------------------|-------------|---------------|--------------|------------------|-------------|
| Maroon - MRN     | Mocha - MOC | Mustard - MUS | Olive - OLV  | Silver - SIL     | Stone - STN |
| Terracotta - TER | White - WHI |               |              |                  |             |

Digital: Not all screens are calibrated the same, and therefore, colors will appear differently between screens.

Physical: When texture is involved, there will be variations in color, character and tone within a product series and between product families.