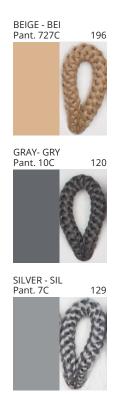

# **BOUQUET SUSPENSION**COLOR FINISH CHART

| PROJECT  |
|----------|
| TYPE     |
| NOTES    |
| QUANTITY |
| DATE     |

| Beige - BEI      | Black - BLK | Blue - BLU    | Cognac - COG | Dark Green - DGN | Gray - GRY  |
|------------------|-------------|---------------|--------------|------------------|-------------|
| Maroon - MRN     | Mocha - MOC | Mustard - MUS | Olive - OLV  | Silver - SIL     | Stone - STN |
| Terracotta - TER | White - WHI |               |              |                  |             |