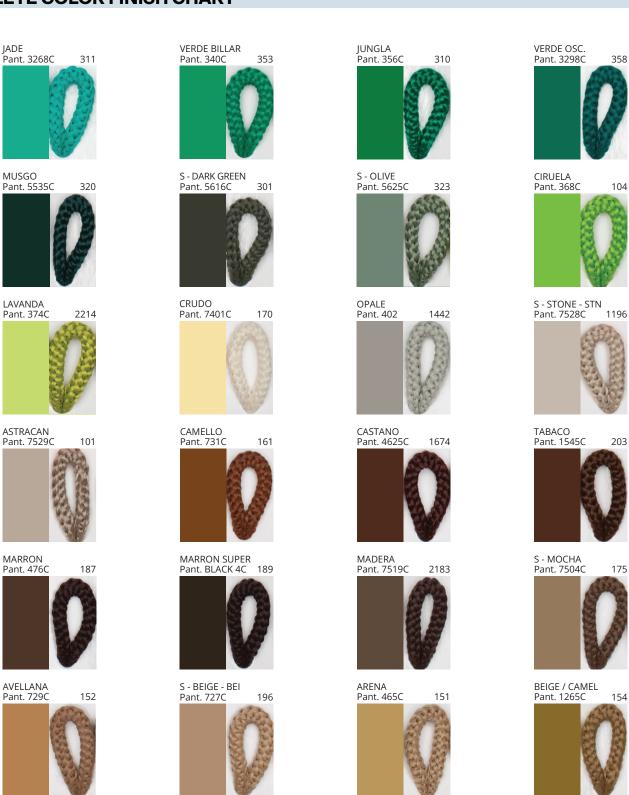

# **BOUQUET SUSPENSION**COLOR FINISH CHART

| PROJECT  |
|----------|
| TYPE     |
| NOTES    |
| QUANTITY |
| DATE     |

| Beige - BEI      | Black - BLK | Blue - BLU    | Cognac - COG | Dark Green - DGN | Gray - GRY  |
|------------------|-------------|---------------|--------------|------------------|-------------|
| Maroon - MRN     | Mocha - MOC | Mustard - MUS | Olive - OLV  | Silver - SIL     | Stone - STN |
| Terracotta - TER | White - WHI |               |              |                  |             |

Digital: Not all screens are calibrated the same, and therefore, colors will appear differently between screens.

Physical: When texture is involved, there will be variations in color, character and tone within a product series and between product families.