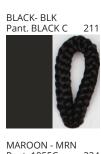

# **BOUQUET SUSPENSION**COLOR FINISH CHART

| PROJECT  |
|----------|
| TYPE     |
| NOTES    |
| QUANTITY |
| DATE     |

| Beige - BEI      | Black - BLK | Blue - BLU    | Cognac - COG | Dark Green - DGN | Gray - GRY  |
|------------------|-------------|---------------|--------------|------------------|-------------|
| Maroon - MRN     | Mocha - MOC | Mustard - MUS | Olive - OLV  | Silver - SIL     | Stone - STN |
| Terracotta - TER | White - WHI |               |              |                  |             |