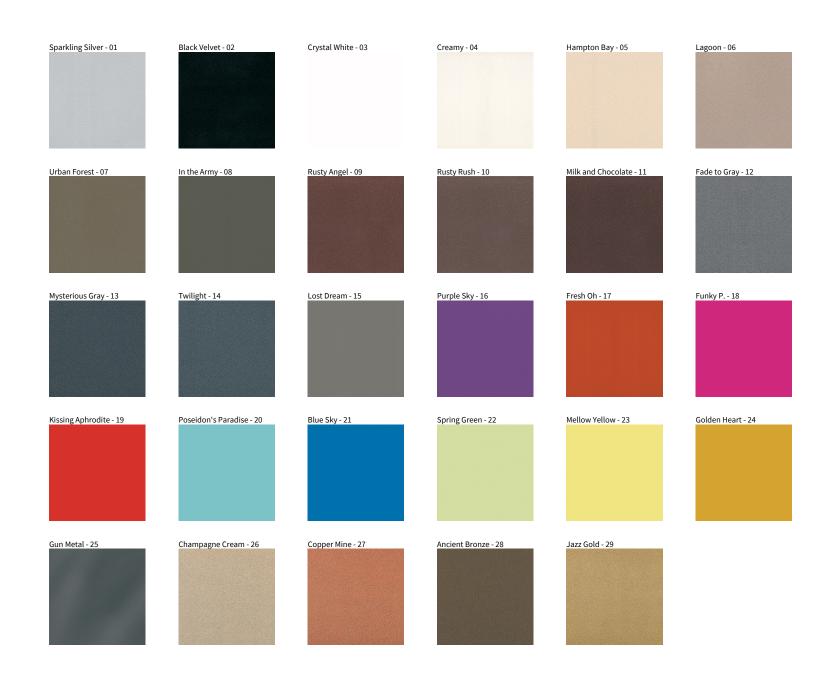

## **CAVE TRIMLESS**

COLOR FINISH CHART

| PROJECT  |  |  |
|----------|--|--|
| TYPE     |  |  |
| NOTES    |  |  |
| QUANTITY |  |  |
| DATE     |  |  |

**Digital:** Not all screens are calibrated the same, and therefore, colors will appear differently between screens. **Physical:** When texture is involved, there will be variations in color, character and tone within a product series and between product families.

**Gun Metal:** No Gun Metal finish is alike. It combines a mixture of transparent and black color particles which ensures a highly individual effect and no luminaire being identical. **Champagne Cream, Copper Mine, Ancient Bronze + Jazz Gold:** These finishes have slight fading from specific powder coating production. Each luminaire will slightly vary.