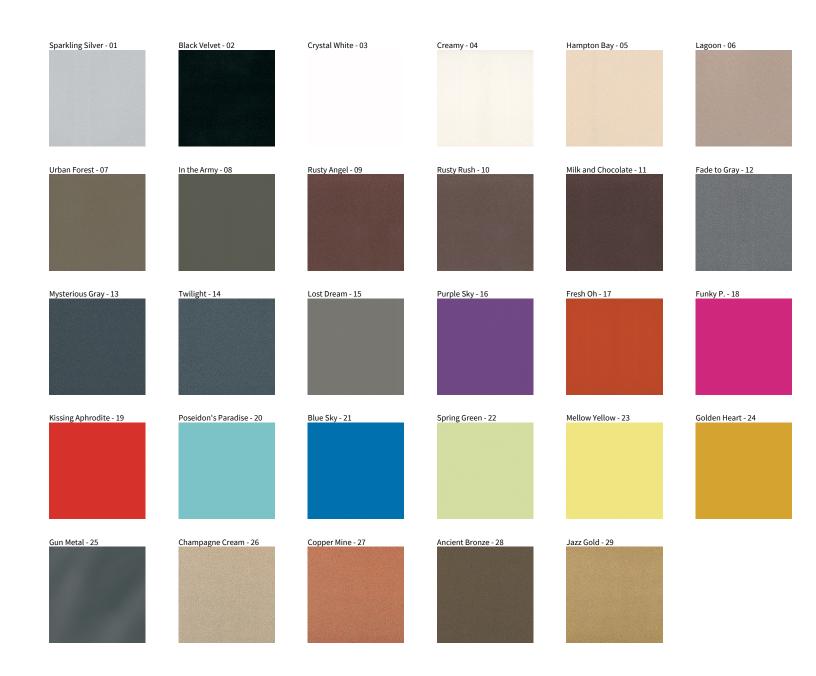

## **CAVE TRIMLESS**

COLOR FINISH CHART

| PROJECT  |
|----------|
| TYPE     |
| NOTES    |
| QUANTITY |
| DATE     |

**Digital:** Not all screens are calibrated the same, and therefore, colors will appear differently between screens. **Physical:** When texture is involved, there will be variations in color, character and tone within a product series and between product families.

**Gun Metal:** No Gun Metal finish is alike. It combines a mixture of transparent and black color particles which ensures a highly individual effect and no luminaire being identical. **Champagne Cream, Copper Mine, Ancient Bronze + Jazz Gold:** These finishes have slight fading from specific powder coating production. Each luminaire will slightly vary.