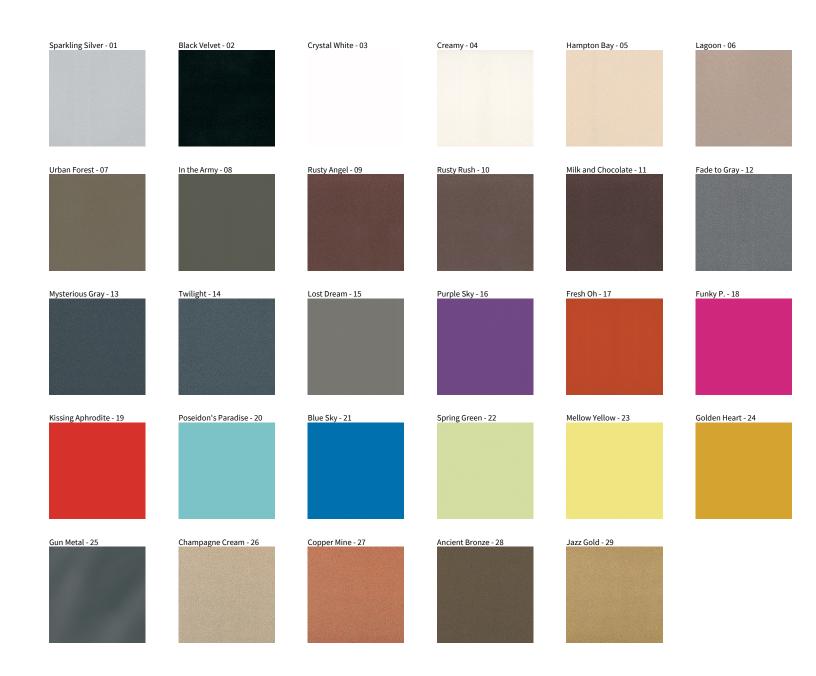

## **CAVE TRIMLESS**

COLOR FINISH CHART

| PROJECT  |  |
|----------|--|
| ТУРЕ     |  |
| NOTES    |  |
| QUANTITY |  |
| DATE     |  |

**Digital:** Not all screens are calibrated the same, and therefore, colors will appear differently between screens. **Physical:** When texture is involved, there will be variations in color, character and tone within a product series and between product families.

**Gun Metal:** No Gun Metal finish is alike. It combines a mixture of transparent and black color particles which ensures a highly individual effect and no luminaire being identical. **Champagne Cream, Copper Mine, Ancient Bronze + Jazz Gold:** These finishes have slight fading from specific powder coating production. Each luminaire will slightly vary.