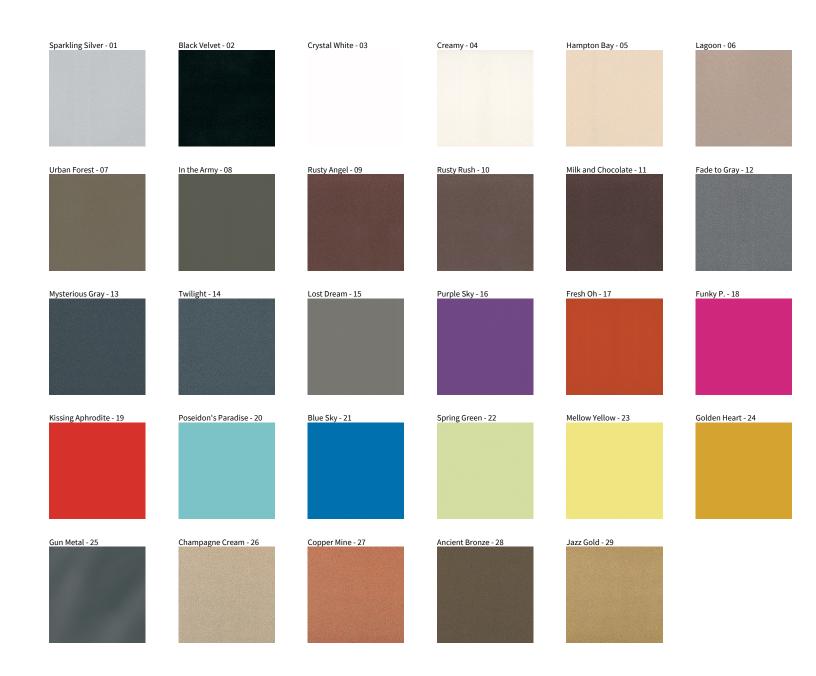

## **CENTRIQ TRACK**

COLOR FINISH CHART

| PROJECT  |
|----------|
| ТҮРЕ     |
| NOTES    |
| QUANTITY |
| DATE     |

**Digital:** Not all screens are calibrated the same, and therefore, colors will appear differently between screens. **Physical:** When texture is involved, there will be variations in color, character and tone within a product series and between product families.

**Gun Metal:** No Gun Metal finish is alike. It combines a mixture of transparent and black color particles which ensures a highly individual effect and no luminaire being identical. **Champagne Cream, Copper Mine, Ancient Bronze + Jazz Gold:** These finishes have slight fading from specific powder coating production. Each luminaire will slightly vary.