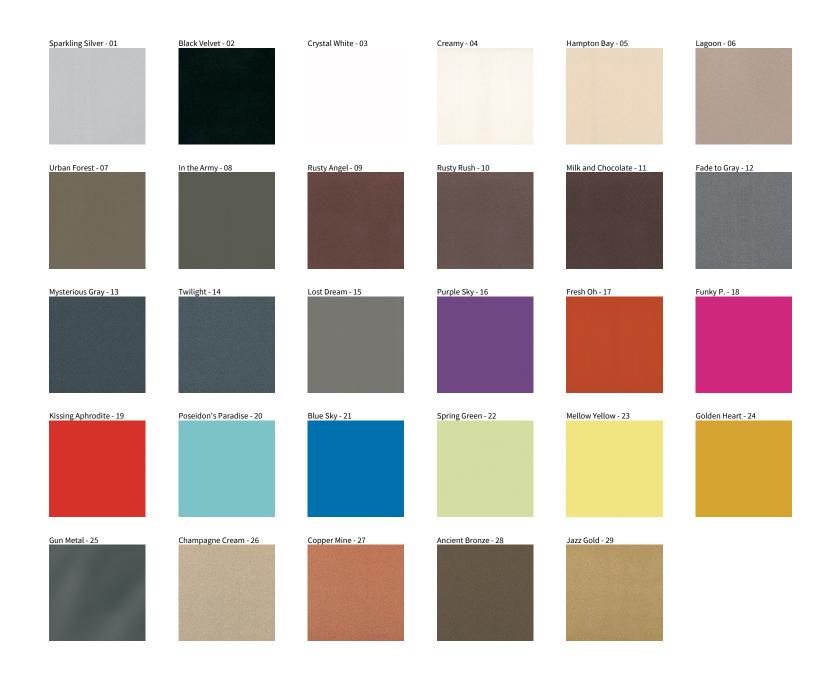

## **CENTRIQ 95 TRACK**

COLOR FINISH CHART

| PROJECT  |  |
|----------|--|
| TYPE     |  |
| NOTES    |  |
| QUANTITY |  |
| DATE     |  |

**Digital:** Not all screens are calibrated the same, and therefore, colors will appear differently between screens. **Physical:** When texture is involved, there will be variations in color, character and tone within a product series and between product families.

**Gun Metal:** No Gun Metal finish is alike. It combines a mixture of transparent and black color particles which ensures a highly individual effect and no luminaire being identical. **Champagne Cream, Copper Mine, Ancient Bronze + Jazz Gold:** These finishes have slight fading from specific powder coating production. Each luminaire will slightly vary.