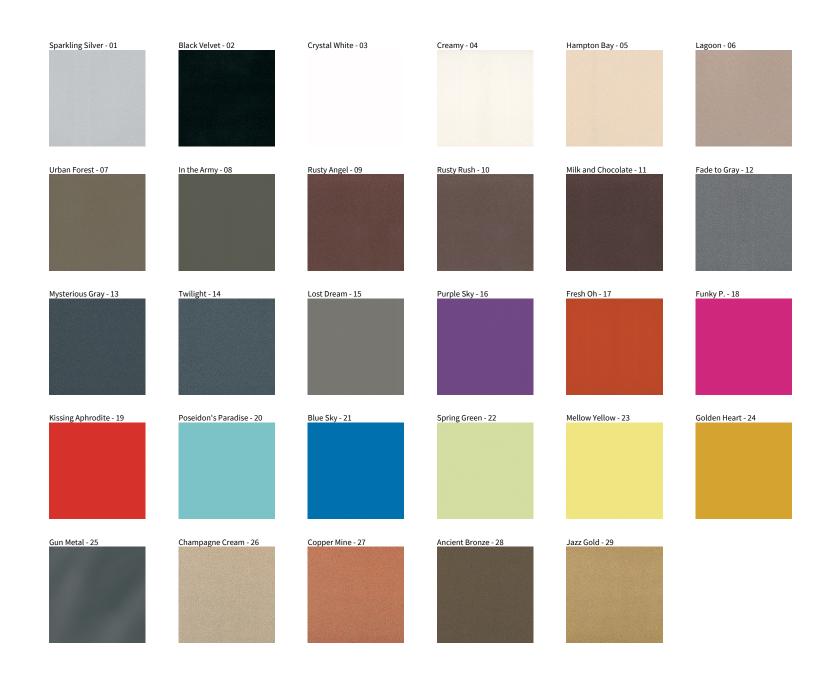

## **CENTRIQ TRACK**

| Р | ROJECT  |
|---|---------|
| T | /PE     |
| N | OTES    |
| Q | UANTITY |
| D | ATE     |

**Digital:** Not all screens are calibrated the same, and therefore, colors will appear differently between screens. Physical: When texture is involved, there will be variations in color, character and tone within a product series and between product families.

Gun Metal: No Gun Metal finish is alike. It combines a mixture of transparent and black color particles which ensures a highly individual effect and no luminaire being identical. Champagne Cream, Copper Mine, Ancient Bronze + Jazz Gold: These finishes have slight fading from specific powder coating production. Each luminaire will slightly vary.