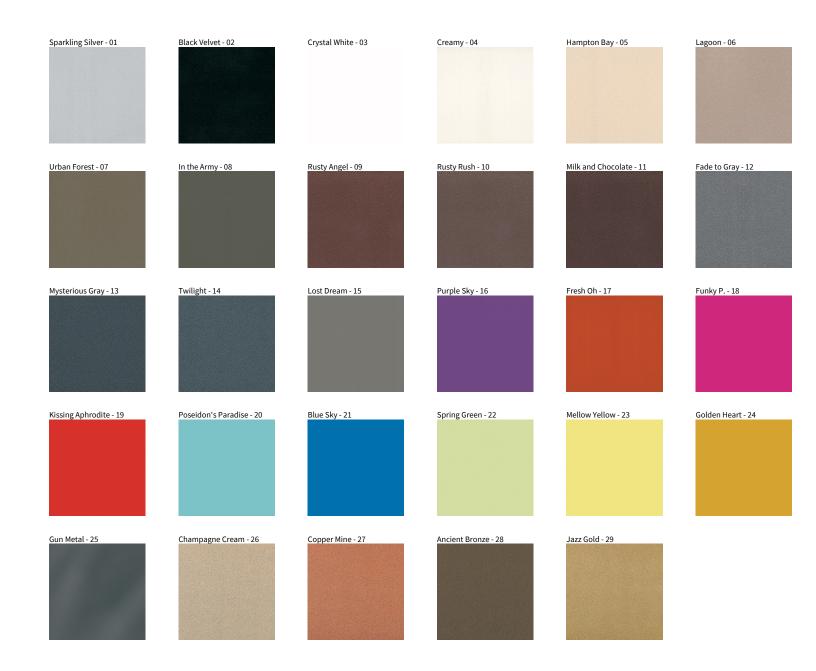

## **CENTRIQ 95 TRACK**

COLOR FINISH CHART

| PROJECT  |
|----------|
| TYPE     |
| NOTES    |
| QUANTITY |
| DATE     |

**Digital:** Not all screens are calibrated the same, and therefore, colors will appear differently between screens. **Physical:** When texture is involved, there will be variations in color, character and tone within a product series and between product families.

**Gun Metal:** No Gun Metal finish is alike. It combines a mixture of transparent and black color particles which ensures a highly individual effect and no luminaire being identical. **Champagne Cream, Copper Mine, Ancient Bronze + Jazz Gold:** These finishes have slight fading from specific powder coating production. Each luminaire will slightly vary.