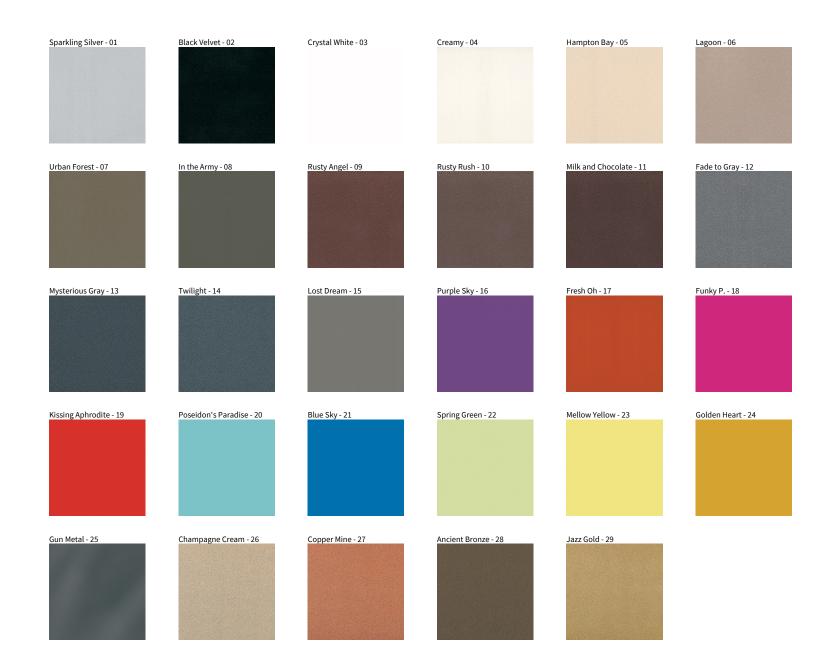

## **CENTRIQ FOR CLICKTRACK TRACK**

COLOR FINISH CHART

| PROJECT  |
|----------|
| ТҮРЕ     |
| NOTES    |
| QUANTITY |
| DATE     |

**Digital:** Not all screens are calibrated the same, and therefore, colors will appear differently between screens. **Physical:** When texture is involved, there will be variations in color, character and tone within a product series and between product families.

**Gun Metal:** No Gun Metal finish is alike. It combines a mixture of transparent and black color particles which ensures a highly individual effect and no luminaire being identical. **Champagne Cream, Copper Mine, Ancient Bronze + Jazz Gold:** These finishes have slight fading from specific powder coating production. Each luminaire will slightly vary.