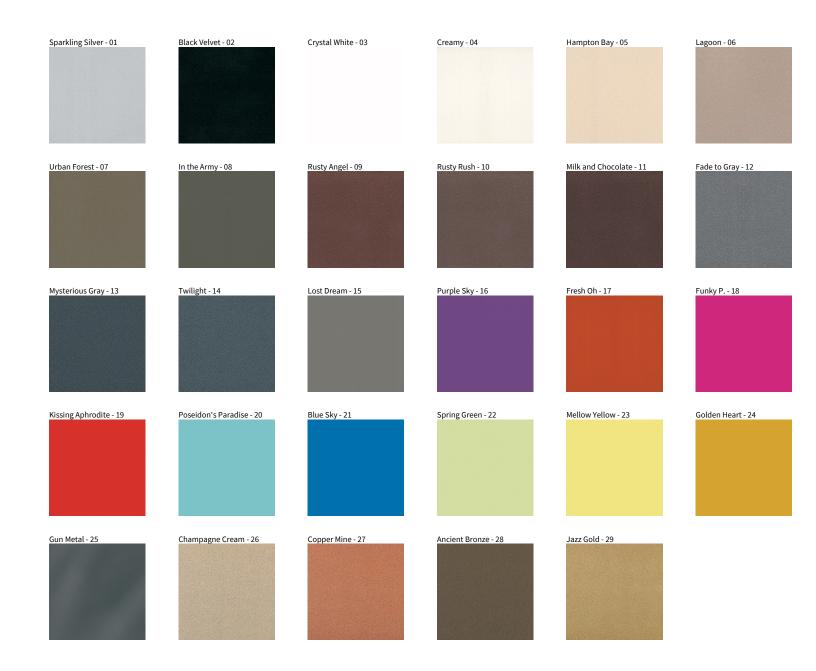

## **CENTRIQ FOR CLICKTRACK TRACK**

COLOR FINISH CHART

| PROJECT  |
|----------|
| TYPE     |
| NOTES    |
| QUANTITY |
| DATE     |

**Digital:** Not all screens are calibrated the same, and therefore, colors will appear differently between screens. **Physical:** When texture is involved, there will be variations in color, character and tone within a product series and between product families.

**Gun Metal:** No Gun Metal finish is alike. It combines a mixture of transparent and black color particles which ensures a highly individual effect and no luminaire being identical. **Champagne Cream, Copper Mine, Ancient Bronze + Jazz Gold:** These finishes have slight fading from specific powder coating production. Each luminaire will slightly vary.