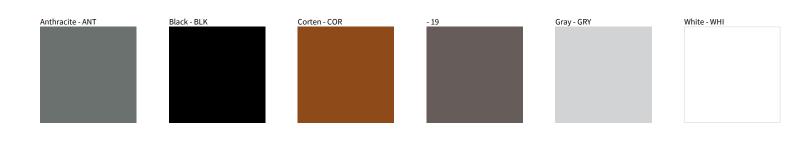

## CHIODINO POST COLOR FINISH CHART

PROJECT TYPE NOTES QUANTITY DATE

Digital: Not all screens are calibrated the same, and therefore, colors will appear differently between screens.

Physical: When texture is involved, there will be variations in color, character and tone within a product series and between product families.